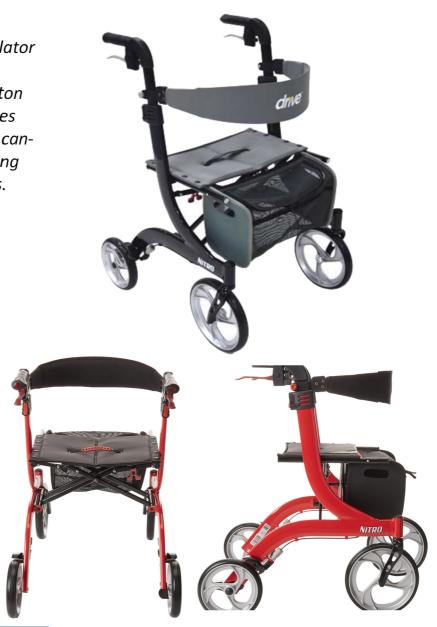

## Nitro Rollator Physio Favourite

A lightweight, aluminium, four wheel rollator that folds in two directions, similar to a child's pusher. Features include push button height adjustment on handles, loop brakes with internally routed brake cables, seat canvas with pull up strap, removable shopping bag, lockable front castors and reflectors.

- Ergonomically design—Physio favourite, encourages better posture
  reduction in fatigue
- Folds into very compact size
- Lightweight aluminium frame & cross brace
- Soft Flexible back seats for security and comfort
- 8" wheel in the rear and 10"diameter wheels for both indoor and outdoor use
- Removable Zippered Storage Bag
- Weight capacity :135 kg

| Nitro In- Walker               |                               |           |         |        |                    |
|--------------------------------|-------------------------------|-----------|---------|--------|--------------------|
| Overall Dimension              | Closed<br>Dimension           | Seat Size | Seat Ht | Weight | Weight<br>Capacity |
| 70.5(D)x58.5(W)x<br>85-97(H)cm | 70.5(D)x 25(W)x<br>85-97(H)cm | 20x46m    | 52cm    | 8kg    | 135kg              |