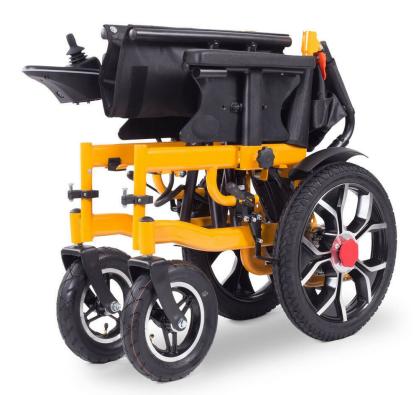

## 07 5539 2141 OP-106S ELECTRIC WHEELCHAIR

The OP-106S electric wheelchair is a smart innovative mobility chair which is collapsible to car boot size for transport, is great for travel, cruising and general indoor usage.

## 07 5539 2141 OP-106S ELECTRIC WHEELCHAIR

- Solid frame construction using;
   Lightweight aircraft aluminium
- Innovative design
- Easily transportable
- Highly manoeuvrable
- Folds to compact size
- Joystick control
- 19 1/2" seat width