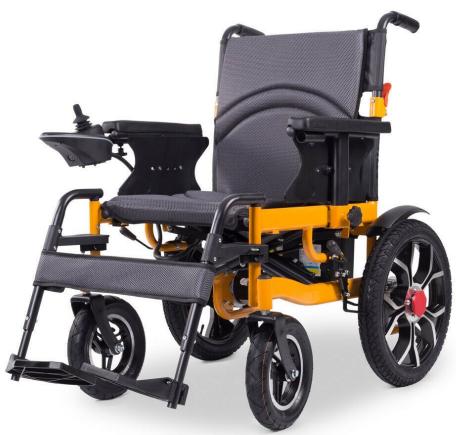

## 07 5539 2141 OP-106S ELECTRIC WHEELCHAIR

The OP-106S electric wheelchair is a smart innovative mobility chair which is collapsible to car boot size for transport, is great for travel, cruising and general indoor usage.

## 07 5539 2141 OP-106S ELECTRIC WHEELCHAIR

- Solid frame construction using;
   Lightweight aircraft aluminium
- Innovative design
- Easily transportable
- Highly manoeuvrable
- Folds to compact size
- Joystick control
- 19 1/2" seat width