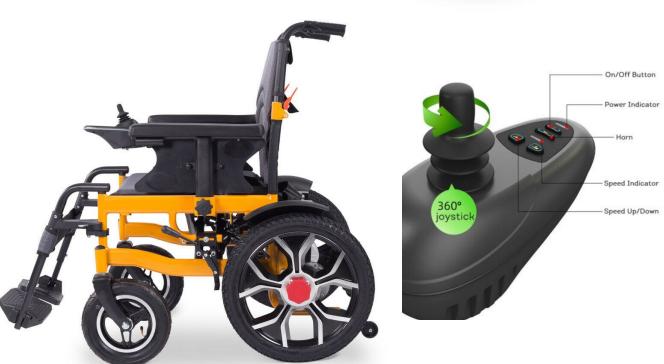

## 07 5539 2141 OP-106S ELECTRIC WHEELCHAIR

The OP-106S electric wheelchair is a smart innovative mobility chair which is collapsible to car boot size for transport, is great for travel, cruising and general indoor usage.

## 07 5539 2141 OP-106S ELECTRIC WHEELCHAIR

- Solid frame construction using;
   Lightweight aircraft aluminium
- Innovative design
- Easily transportable
- Highly manoeuvrable
- Folds to compact size
- Joystick control
- 19 1/2" seat width