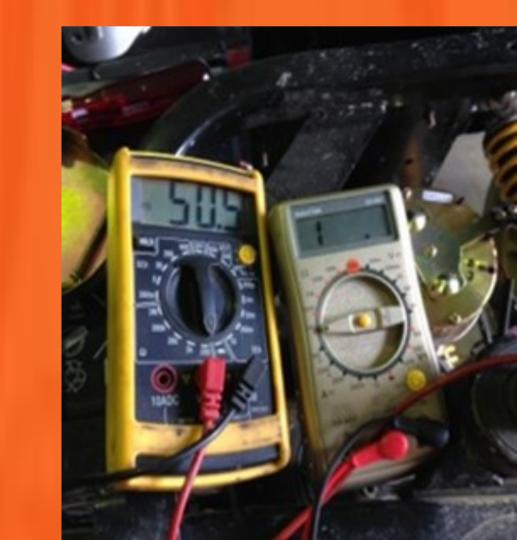

## Our Repair Work includes?

- ⇒ Battery discharge tests
- ⇒ Charger operational tests
- ⇒ Battery replacement
- ⇒ Charger replacement
- ⇒ Tyre or tube replacement
  ⇒ Parts replacement or frame repairs
- ⇒ Motor brushes or brake assembly replacement
- ⇒ Electronic repairs such as throttle potentiometers
- ⇒ Electronic repairs such as speed potentiometers
- ⇒ Troubleshooting fault conditions
- ⇒ Troubleshooting wiring or controller issues
- ⇒ Program diagnostic check
- ⇒ Replacement Controller or Joystick
- ⇒ Controller or Joystick programming