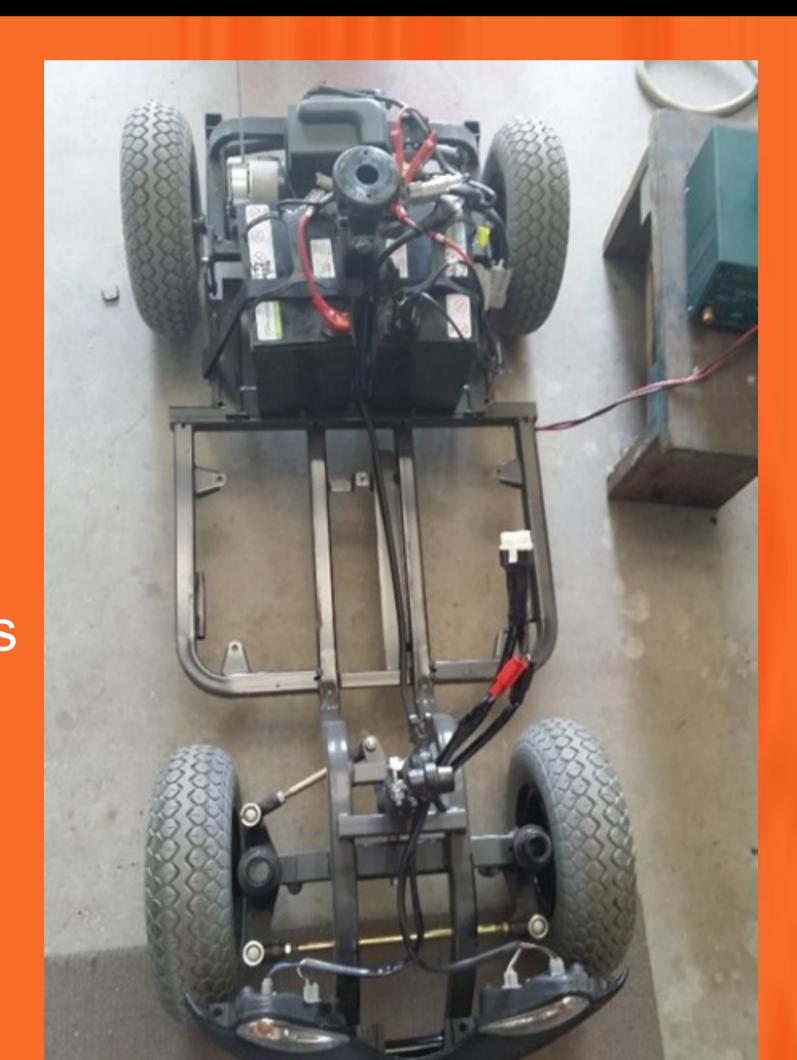

## Our Service Work Includes?

- ⇒ Carry out a general visual inspection of components
- ⇒ Remove a brush and flush the motor housing assembly of carbon deposit
- ⇒ Check brushes for wear
- ⇒ Remove the wheels and grease the axles(to reduce the risk of a wheel seizing to the axle)
- ⇒ Check wiring connectors to look for corrosion (intermittent faults due to lack of contact)
- ⇒ Check wiring, wiring insulation, for wear or damage (potential malfunction)
- ⇒ Check the charger cord, for wear or damage
- ⇒ Check and adjust tyre pressures
- ⇒ Check front steering for tightness

## Our Repair Work includes?

- ⇒ Battery discharge tests
- ⇒ Charger operational tests
- ⇒ Battery replacement
- ⇒ Charger replacement
- ⇒ Tyre or tube replacement
  ⇒ Parts replacement or frame repairs
- ⇒ Motor brushes or brake assembly replacement
- ⇒ Electronic repairs such as throttle potentiometers
- ⇒ Electronic repairs such as speed potentiometers
- ⇒ Troubleshooting fault conditions
- ⇒ Troubleshooting wiring or controller issues
- ⇒ Program diagnostic check
- ⇒ Replacement Controller or Joystick
- ⇒ Controller or Joystick programming