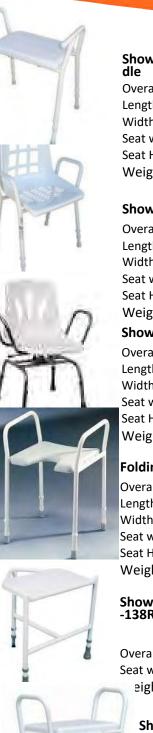

## Shower Bench

Adjustable Height Weight Capacity : 100 kg

Shower Chair 110-F Overall Ht: 79cm –94cm Base Length: 64cm Width: 60cm Seat width: 49cm Seat Ht:44-59cm Weight Capacity : 140 kg

## Shower Chair Swivel 134-

F Overall Ht: 79cm –94cm Base Length: 64cm Width: 60cm Seat width: 40cm Seat Ht:46-54cm Weight Capacity : 100 kg

Shower Stool 134-F Overall Ht: 66cm –76cm Base Length: 40cm Width: 47cm Seat width: 40cm Seat Ht:47-57cm Weight Capacity : 130 kg

**Corner Shower Stool** - (Height adjustable ) - 137R

Overall Ht: 47cm – 62cm Seat width: 53cm Weight Capacity : 159 kg

#### Bariatric Showe Stool - Ht Adjustable) -139F

Overall Ht: 71cm –86cm Width: 75cm Seat width: 61.5cm Seat Ht:45-62cm Weight Capacity : 254 kg

#### Bath Transfer Bench (Height adjust.. ble )- 140F

Overall Ht: 82.5cm –97.5cm Base Length: 52cm Width: 78.5cm Seat width: 68cm Seat Ht:49-64cm Weight Capacity : 200 kg

# Shower Bench with round han-

Overall Ht: 67cm –79.5cm Length: 39cm Width: 55cm Seat width: 49.5cm Seat Ht:41-54cm Weight Capacity : 130 kg

## Shower Chair - 111F

Overall Ht: 77cm –89.5cm Length: 51cm Width: 55cm Seat width: 47cm Seat Ht:41-54cm Weight Capacity : 130 kg

## Shower Chair - Heavy Duty 135-F

Overall Ht: 79.5cm –94.5cm Length: 60.5cm Width: 61.5cm Seat width: 46cm Seat Ht:44-59cm Weight Capacity : 200 kg

# Folding Shower Chair - 136F

Overall Ht: 88cm –98cm Length: 60.5cm Width: 44cm Seat width: 40cm Seat Ht:47-57cm Weight Capacity : 130 kg

#### Shower Stool (Height adjustable ) -138R

Overall Ht: 35cm – 52cm Seat width: 33cm eight Capacity : 120 kg

# Shower Stool– Oval Tube

(Height adjustable ) - 137F Overall Ht: 67cm –82cm Base Length: 64cm Width: 61cm Seat width: 48cm Seat Ht:48-63cm Weight Capacity : 200 kg

Bariatric Bath Bench—141R Adjustable height Overall Ht: 35cm –46cm Seat width: 51cm Seat Ht:46-54cm Weight Capacity : 227kg