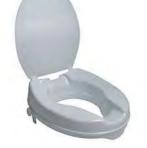

## **Raised Toilet Seat**

Dimension Overall Length :40.7cm Overall Width: 37cm Aperture Length 26.6cm Aperture Width: 20.7cm

Weight Capacity : 190 kg