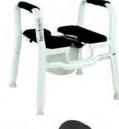

# **Over Toilet Aids/ Commodes**

OTA - Split Seat 222F Overall Ht: 65cm - 80cm Length: 59.5cm Width: 64.5cm Seat width: 48cm Seat Ht:44-59cm Weight Capacity: 160 kg

# OTA - Split Seat w/ Backrest 223F

Overall Ht: 86–101cm Length: 59.5cm Width: 64.5cm Seat width: 48cm Seat Ht:44-59cm Weight Capacity : 160 kg