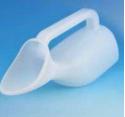

2141

# **Over Toilet Aids/ Commodes**

OTA - Split Seat 222F Overall Ht: 65cm - 80cm Length: 59.5cm Width: 64.5cm Seat width: 48cm Seat Ht:44-59cm Weight Capacity: 160 kg

# Over Toilet Aid - 224F

Overall Ht: 60.5cm -73cm Length: 51cm Width: 55cm Seat width: 47cm Seat Ht: 41-53cm Weight Capacity: 130 kg





# Shower Chair - Heavy Duty 157F

Overall Ht: 79.5cm -94.5cm Length: 60.5cm Width: 61.5cm Seat width: 46cm Seat Ht:44-59cm Weight Capacity: 200 kg

# Shower Chair - Heavy Duty 161F

Overall Ht: 79.5cm -94.5cm Length: 60.5cm Width: 61.5cm Seat width: 46cm Seat Ht:44-59cm Weight Capacity: 200 kg

## **Raised Toilet Seat**

Dimension Overall Length :40.7cm Overall Width: 37cm Aperture Length 26.6cm Aperture Width: 20.7cm

Weight Capacity : 190 kg

## **Portable Urinal**



Male Urinal



Female Urinal

# OTA - Split Seat w/ Backrest 223F

Overall Ht: 86–101cm Length: 59.5cm Width: 64.5cm Seat width: 48cm Seat Ht:44-59cm Weight Capacity : 160 kg

#### **Over Toilet Aid - Aluminium 212F**

Overall Ht: 65cm -80cm Length: 61cm Width: 58cm Seat width: 50cm Seat Ht:44-59cm Weight Capacity: 140 kg

## Shower Chair - Heavy Duty 156F

Overall Ht: 79.5cm -94.5cm Length: 60.5cm Width: 61.5cm Seat width: 46cm Seat Ht:44-59cm Weight Capacity: 200 kg

# Folding Over Toilet Aid- 162F

Overall Ht: 79.5cm -94.5cm Length: 60.5cm Width: 48cm Seat width: 53cm Seat Ht:47-63cm Weight Capacity : 100 kg



# **Portable Toilet Raiser**

**Bed Pan** 









Type Without Lid (5cm) Without Lid (10cm) Without Lid (15cm) With Lid (5cm) With Lid (10cm) With Lid (15cm)



# www.scooterland.com.au