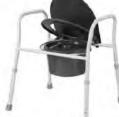

# Over Toilet Aid - 224F

Overall Ht: 60.5cm -73cm Length: 51cm Width: 55cm Seat width: 47cm Seat Ht: 41-53cm Weight Capacity: 130 kg

#### **Over Toilet Aid - Aluminium 212F**

Overall Ht: 65cm -80cm Length: 61cm Width: 58cm Seat width: 50cm Seat Ht:44-59cm Weight Capacity: 140 kg