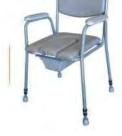

# **Over Toilet Aids/ Commodes**

OTA - Split Seat 222F Overall Ht: 65cm - 80cm Length: 59.5cm Width: 64.5cm Seat width: 48cm Seat Ht:44-59cm Weight Capacity: 160 kg

# Over Toilet Aid - 224F

Overall Ht: 60.5cm -73cm Length: 51cm Width: 55cm Seat width: 47cm Seat Ht: 41-53cm Weight Capacity: 130 kg

# OTA - Split Seat w/ Backrest 223F

Overall Ht: 86–101cm Length: 59.5cm Width: 64.5cm Seat width: 48cm Seat Ht:44-59cm Weight Capacity : 160 kg

#### **Over Toilet Aid - Aluminium 212F**

Overall Ht: 65cm -80cm Length: 61cm Width: 58cm Seat width: 50cm Seat Ht:44-59cm Weight Capacity: 140 kg