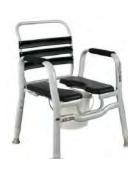

# **Over Toilet Aids/ Commodes**

OTA - Split Seat 222F Overall Ht: 65cm - 80cm Length: 59.5cm Width: 64.5cm Seat width: 48cm Seat Ht:44-59cm Weight Capacity: 160 kg