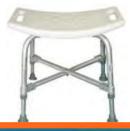

## Shower Bench

Adjustable Height Weight Capacity : 100 kg

Shower Chair 110-F Overall Ht: 79cm –94cm Base Length: 64cm Width: 60cm Seat width: 49cm Seat Ht:44-59cm Weight Capacity : 140 kg

#### Bath Transfer Bench (Height adjust.. ble )- 140F

Overall Ht: 82.5cm –97.5cm Base Length: 52cm Width: 78.5cm Seat width: 68cm Seat Ht:49-64cm Weight Capacity : 200 kg