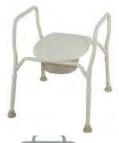

#### **Over Toilet Aid - Aluminium 212F**

Overall Ht: 65cm -80cm Length: 61cm Width: 58cm Seat width: 50cm Seat Ht:44-59cm Weight Capacity: 140 kg