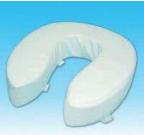

# Over Toilet Aid - 224F

Overall Ht: 60.5cm -73cm Length: 51cm Width: 55cm Seat width: 47cm Seat Ht: 41-53cm Weight Capacity: 130 kg