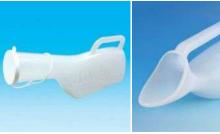

# 07 - 5539 2141

# **Over Toilet Aids/ Commodes**

OTA - Split Seat 222F Overall Ht: 65cm - 80cm Length: 59.5cm Width: 64.5cm Seat width: 48cm Seat Ht:44-59cm Weight Capacity: 160 kg

# Over Toilet Aid - 224F

Overall Ht: 60.5cm -73cm Length: 51cm Width: 55cm Seat width: 47cm Seat Ht: 41-53cm Weight Capacity: 130 kg





# Shower Chair - Heavy Duty 157F

Overall Ht: 79.5cm -94.5cm Length: 60.5cm Width: 61.5cm Seat width: 46cm Seat Ht:44-59cm Weight Capacity: 200 kg

# Shower Chair - Heavy Duty 161F

Overall Ht: 79.5cm -94.5cm Length: 60.5cm Width: 61.5cm Seat width: 46cm Seat Ht:44-59cm Weight Capacity: 200 kg

## **Raised Toilet Seat**

Dimension Overall Length :40.7cm Overall Width: 37cm Aperture Length 26.6cm Aperture Width: 20.7cm

Weight Capacity : 190 kg

## **Portable Urinal**



Male Urinal



Female Urinal

# OTA - Split Seat w/ Backrest 223F

Overall Ht: 86–101cm Length: 59.5cm Width: 64.5cm Seat width: 48cm Seat Ht:44-59cm Weight Capacity : 160 kg

#### **Over Toilet Aid - Aluminium 212F**

Overall Ht: 65cm -80cm Length: 61cm Width: 58cm Seat width: 50cm Seat Ht:44-59cm Weight Capacity: 140 kg

## Shower Chair - Heavy Duty 156F

Overall Ht: 79.5cm -94.5cm Length: 60.5cm Width: 61.5cm Seat width: 46cm Seat Ht:44-59cm Weight Capacity: 200 kg

# Folding Over Toilet Aid- 162F

Overall Ht: 79.5cm -94.5cm Length: 60.5cm Width: 48cm Seat width: 53cm Seat Ht:47-63cm Weight Capacity : 100 kg



# **Portable Toilet Raiser**

**Bed Pan** 









Type Without Lid (5cm) Without Lid (10cm) Without Lid (15cm) With Lid (5cm) With Lid (10cm) With Lid (15cm)



# www.scooter