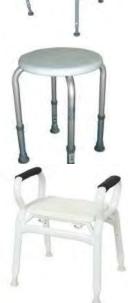

## Shower Chair Swivel 134-

F Overall Ht: 79cm –94cm Base Length: 64cm Width: 60cm Seat width: 40cm Seat Ht:46-54cm Weight Capacity : 100 kg

Shower Stool 134-F Overall Ht: 66cm –76cm Base Length: 40cm Width: 47cm Seat width: 40cm Seat Ht:47-57cm Weight Capacity : 130 kg

## Shower Chair - 111F

Overall Ht: 77cm –89.5cm Length: 51cm Width: 55cm Seat width: 47cm Seat Ht:41-54cm Weight Capacity : 130 kg