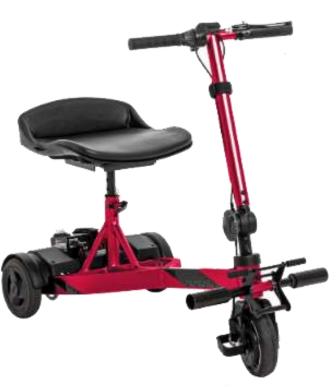

## **Pride—iRide Folding Scooter**

Journey far and wide with the iRIDE™ from Pride Mobility At only 14.8 kg (without seat/batteries), this ultra -lightweight scooter is super portable and perfect for travelling. Equipped with both a manual hand brake and supplemental foot brake, the iRIDE delivers a safe and comfortable ride!

## **Features**

- Weight: 14.8kg
- Weight Capacity 113.3kg'
- Supplemental Foot Brake
- Manual hand brake
- Long Range (max) per charge: 16.5-20.4km
- Foldable Tiller with adjustment knob
- Airline-safe lithium-ion battery pack