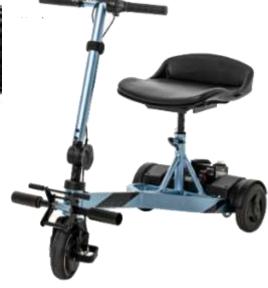

## **Pride—iRide Folding Scooter**

Journey far and wide with the iRIDE™ from Pride Mobility At only 14.8 kg (without seat/batteries), this ultra -lightweight scooter is super portable and perfect for travelling. Equipped with both a manual hand brake and supplemental foot brake, the iRIDE delivers a safe and comfortable ride!

## **Features**

- Weight: 14.8kg
- Weight Capacity 113.3kg'
- Supplemental Foot Brake
- Manual hand brake
- Long Range (max) per charge: 16.5-20.4km
- Foldable Tiller with adjustment knob
- Airline-safe lithium-ion battery pack

| iRide Mobility Scooter |                |
|------------------------|----------------|
| Weight capacity        | 113kg (250lbs) |
| Max Speed              | 6.2km/h        |
| Ground Clearance       | 3.2cm          |
| Turning Radius         | 85cm           |
| Length x Width         | 96.5 x 48.8 cm |
| Weight w/o Batt        | 19.38 kg       |
| Weight w Battery       | 21.5kg         |
| Heaviest part          | 14.8kg ( Base) |