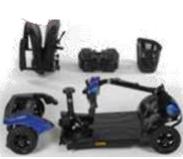

## Colibri—Powerful Pull Apart Scooter

The new Invacare Colibri is a stylish, simple and colourful micro lightweight scooter, designed for those who enjoy a totally independent lifestyle. Thanks to the unique Invacare LiteLock™ system the scooter can easily be taken apart without the need for tools and fits neatly into any car boot.

| Features               | Benefits                             |  |
|------------------------|--------------------------------------|--|
| LiteLock <sup>TM</sup> | Easy to take apart and assemble      |  |
| Flat Free Tyres        | Prevents scuffing and punctures      |  |
| Ergonomic Handlebar    | Prevents fatigue in hands and wrists |  |
| 18 Amp Battery         | More comfortable, powerful ride      |  |