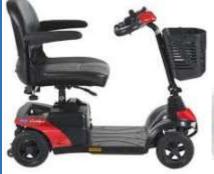

## Colibri—Powerful Pull Apart Scooter

The new Invacare Colibri is a stylish, simple and colourful micro lightweight scooter, designed for those who enjoy a totally independent lifestyle. Thanks to the unique Invacare LiteLock™ system the scooter can easily be taken apart without the need for tools and fits neatly into any car boot.

## **Features**

- Weight Capacity—136kg
- Fits easily into any car boot. Great for tight spaces
- Powerful motor. Travels up to 8km/h.
- Full sized swivel seat. Easy to get in and out of
- Simple dismantling & transportation.