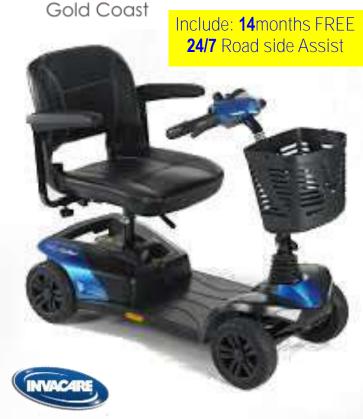

## Colibri—Powerful Pull Apart Scooter

The new Invacare Colibri is a stylish, simple and colourful micro lightweight scooter, designed for those who enjoy a totally independent lifestyle. Thanks to the unique Invacare LiteLock™ system the scooter can easily be taken apart without the need for tools and fits neatly into any car boot.

## **Features**

- Weight Capacity—136kg
- Fits easily into any car boot. Great for tight spaces
- Powerful motor. Travels up to 8km/h.
- Full sized swivel seat. Easy to get in and out of
- Simple dismantling & transportation.