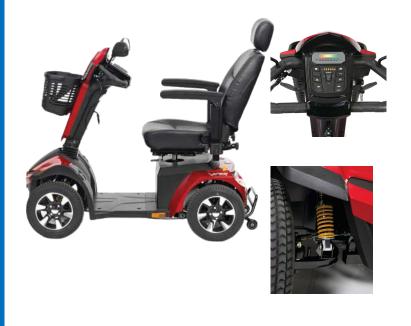

## Viper Scooter— Robust & Rugged

The Viper Scooter offers modern styling and a whole host of excellent features. These include modern state of the art controls, one touch tiller adjustment and delta bars as standard.

## **Features**

- Weight Capacity—160kg
- Full Suspension for comfort
- Large seat back storage pocket for storing essentials
- Additional hand operated cable brake for added safety
- Anti-roll back system safety device prevents scooter from rolling backwards on hills

| Specification -Viper     |                      |
|--------------------------|----------------------|
| Max weight Capacity      | 160 kg               |
| Travel Range             | 40 km ( Full Charge) |
| Top Speed                | 10km/h               |
| Motor Size               | 800W/1.1hp           |
| Batteries                | 2x 50Amp             |
| Battery Charger          | 5 Amp                |
| Weight without Batteries | 90kg                 |
| Ground Clearance         | 100mm                |
| Maximum Gradeability     | 8°                   |
| Max Curb Climb           | 90mm                 |
| Turning Radius           | 1340mm               |
| Dimension                | 1430x560x1320mm      |
| Anti-tip Wheel           | 2.75" diameter       |
| Wheels                   | 14"                  |
| Brake                    | Electro-mechanical   |
| Suspension               | Front & Rear         |