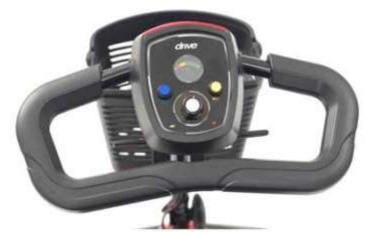

## Top speed of 6kph\*

- Electromagnetic brake system
- Easy tiller adjustment

- Maximum range of 20 Kilometres on full battery charge\*
- LED front light for maximum visibility
- Comfortable lightweight seat which swivels 360° for easy transfers on and off the scooter
- Removable battery pack with easy to carry handle and locking mechanism
- On board and in house charging as standard
- Automatic electromagnetic brake system
- Height adjustable seat to suit user comfort requirements
- Delta bars as standard
- Easy tiller adjustment to suit user requirements
- Rear anti tip wheels as standard

• Removable seat, fold down tiller and splits easily for storage and transportation

 Stylish silver wheel hubs with black puncture proof non marking tyres

- Width adjustable flip up armrests for added flexibility
- Front removable storage basket as standard