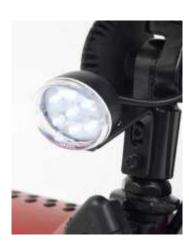

## Top speed of 6kph\*

- Electromagnetic brake system
- Easy tiller adjustment

- Maximum range of 20 Kilometres on full battery charge\*
- LED front light for maximum visibility
- Comfortable lightweight seat which swivels 360° for easy transfers on and off the scooter
- Removable battery pack with easy to carry handle and locking mechanism
- On board and in house charging as standard
- Automatic electromagnetic brake system
- Height adjustable seat to suit user comfort requirements
- Delta bars as standard
- Easy tiller adjustment to suit user requirements
- Rear anti tip wheels as standard