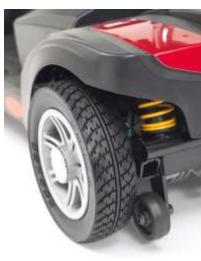

• Anti-roll back system safety device prevents scooter from rolling backwards on hills

• Freewheel facility allows movement of scooter without switching the motor on

• Easy to remove battery pack fitted with 2 x 20Ah airline friendly batteries