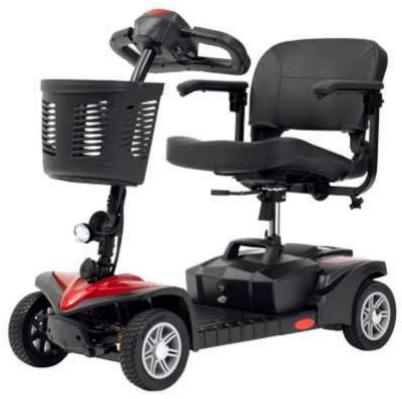

## Venom Sports Portable Mobility Scooter

The superior Venom Sport Scooter has been designed to incorporate stylish, black alloy wheels. As standard, it includes delta handle bars for easier use, puncture proof tyres for increased durability and a travelling range of up to 20 Kilometres.

## Top speed of 6kph\*

- Electromagnetic brake system
- Easy tiller adjustment

- Maximum range of 20 Kilometres on full battery charge\*
- LED front light for maximum visibility
- Comfortable lightweight seat which swivels 360° for easy transfers on and off the scooter
- Removable battery pack with easy to carry handle and locking mechanism
- On board and in house charging as standard
- Automatic electromagnetic brake system
- Height adjustable seat to suit user comfort requirements
- Delta bars as standard
- Easy tiller adjustment to suit user requirements
- Rear anti tip wheels as standard

• Removable seat, fold down tiller and splits easily for storage and transportation

 Stylish silver wheel hubs with black puncture proof non marking tyres

- Width adjustable flip up armrests for added flexibility
- Front removable storage basket as standard