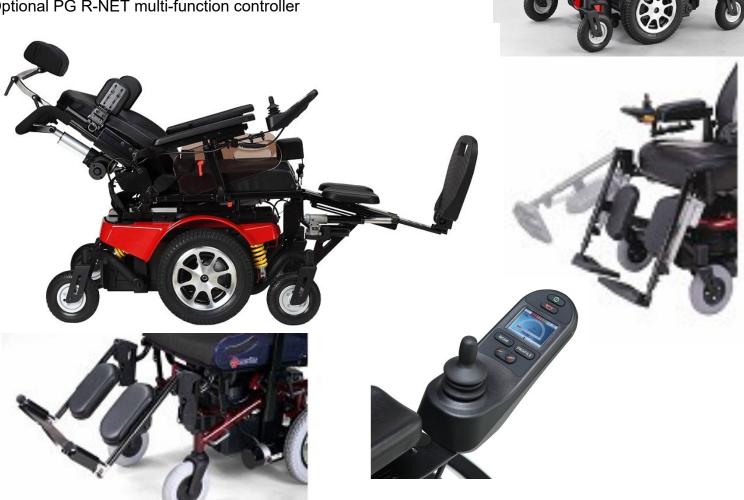

## Multi-Function Rehab Power Wheelchair

- Center of gravity changes according to sliding seat. (For safety reasons, centre gravity of end-user will always stay above the middle wheels)
- Mechanical shear reduction device for injury prevention
- Armrest adjusted automatically when reclined for comfortable seating
- Adjustable seat width and seat depth (16"/18"/20") for customerized fitting of individual user
- Dual in-line motors for enhanced efficiency, torque, range and performance
- Optional seat elevator and power footplate or elevating leg rest
   Optional PG R-NET multi-function controller