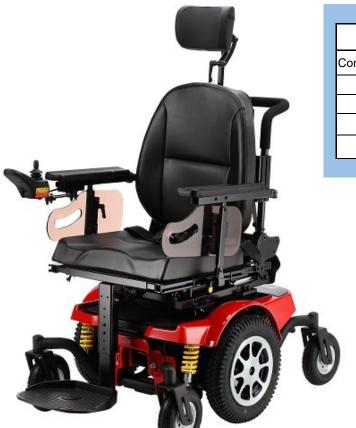

## Multi-Function Rehab Power Wheelchair

- Center of gravity changes according to sliding seat. (For safety reasons, centre gravity of end-user will always stay above the middle wheels)
- Mechanical shear reduction device for injury prevention
- Armrest adjusted automatically when reclined for comfortable seating
- Adjustable seat width and seat depth (16"/18"/20") for customerized fitting of individual user
- Dual in-line motors for enhanced efficiency, torque, range and performance
- Optional seat elevator and power footplate or elevating leg rest
   Optional PG R-NET multi-function controller