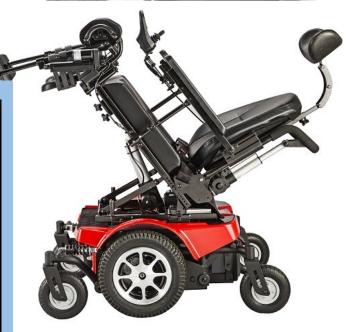

## Multi-Function Rehab Power Wheelchair

- Center of gravity changes according to sliding seat. (For safety reasons, centre gravity of end-user will always stay above the middle wheels)
- Mechanical shear reduction device for injury prevention
- Armrest adjusted automatically when reclined for comfortable seating
- Adjustable seat width and seat depth (16"/18"/20") for customerized fitting of individual user
- Dual in-line motors for enhanced efficiency, torque, range and performance
- Optional seat elevator and power footplate or elevating leg rest
   Optional PG R-NET multi-function controller