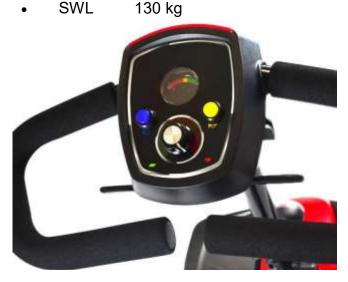

- Top speed of 6kph
- Electromagnetic brake system
- Easy tiller adjustment
- Battery pack fitted with 2 x 12 A/h batteries
  - Maximum range of 16 Kilometres
- Comfortable seat which swivels

Length 108 cm
Height 91cm
Width 48 cm
Gradient 8
Weight 43 kg
SWL 130 kg