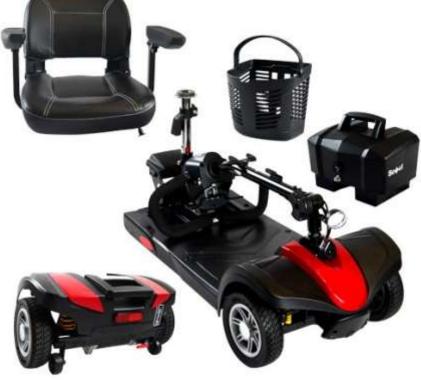

## **Scout Portable Mobility Scooter**

The Scout Portable Mobility Scooter features deluxe cushioned seating with stitching and contoured wide armrests for a more relaxed ride, and in addition to its comfort, it provides the next generation Drive splitting mechanism for easy storage and transportation.

The Scout Mobility Scooter's special features include a swivel seat for easy transmissions, off the board & inhouse charging as a standard, an electromagnetic braking system and durable delta type handlebars for easier control.