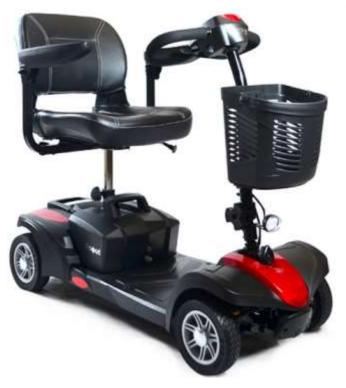

## **Scout Portable Mobility Scooter**

The Scout Portable Mobility Scooter features deluxe cushioned seating with stitching and contoured wide armrests for a more relaxed ride, and in addition to its comfort, it provides the next generation Drive splitting mechanism for easy storage and transportation.

The Scout Mobility Scooter's special features include a swivel seat for easy transmissions, off the board & inhouse charging as a standard, an electromagnetic braking system and durable delta type handlebars for easier control.