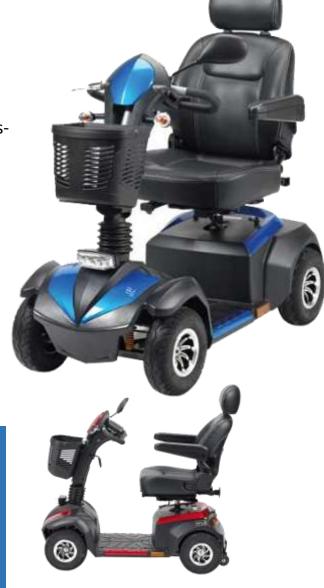

## 07 5539 2141

**Python 8 Scooter** 

The Python 8 Scooter is an excellent addition to the Drive range of scooters with performance normally associated with much larger machines.

## **Features**

- Max range of 48km\*
- Top speed of 9.8km/ph\* •
- Fully functioning indicators and mirror for road use
- Powerful 500W motor
- Secondary cable brake
- Sport style seat
- Modern dashboard design
- Black pneumatic tyres with large 5" rims
- Hydraulic tiller adjustment
- Delta bars as standard

| Drive - Python 8     |                      |
|----------------------|----------------------|
| Max weight Capacity  | 160 kg               |
| Travel Range (Max)   | 48 km ( Full Charge) |
| Top Speed            | 9.8km/h              |
| Motor Size           | 5000W                |
| Batteries            | 2x 40Amp             |
| Maximum Gradeability | 8°                   |
| Max Curb Climb       | 70mm                 |
| Turning Radius       | 1350mm               |
| Dimension            | 1210x600x1020mm      |
| Ground Clearance     | 65mm                 |
| Wheels               | 10"                  |
| Brake                | Electro-mechanical   |
| Suspension           | Front & Rear         |