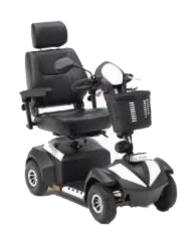

## 07 5539 2141

**Python 8 Scooter** 

The Python 8 Scooter is an excellent addition to the Drive range of scooters with performance normally associated with much larger machines.

## **Features**

- Max range of 48km\*
- Top speed of 9.8km/ph\* •
- Fully functioning indicators and mirror for road use
- Powerful 500W motor
- Secondary cable brake
- Sport style seat
- Modern dashboard design
- Black pneumatic tyres with large 5" rims
- Hydraulic tiller adjustment
- Delta bars as standard

| Drive - Python 8     |                      |
|----------------------|----------------------|
| Max weight Capacity  | 160 kg               |
| Travel Range (Max)   | 48 km ( Full Charge) |
| Top Speed            | 9.8km/h              |
| Motor Size           | 5000W                |
| Batteries            | 2x 40Amp             |
| Maximum Gradeability | 8°                   |
| Max Curb Climb       | 70mm                 |
| Turning Radius       | 1350mm               |
| Dimension            | 1210x600x1020mm      |
| Ground Clearance     | 65mm                 |
| Wheels               | 10"                  |
| Brake                | Electro-mechanical   |
| Suspension           | Front & Rear         |