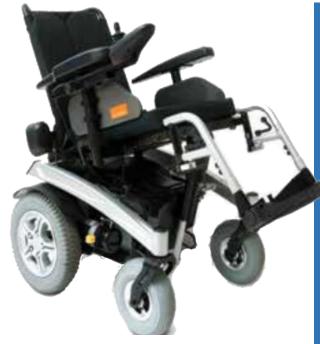

## **R40 Rehab Chair**

The compact design of the R-40 makes it highly manoeuvrable in tight spaces without sacrificing traditional rear-wheel drive performance. Unique seating system integrated with the base and power tilt (standard).

## **Features**

- 136 kg weight capacity
- Up to 10 km/h maximum speed
- 96.5 cm turning radius
- Up to 26 km per charge range
- Outstanding tight space manoeuvrability
- High-performance, high-efficiency motor package
- Unique design seating system is integrated
- 4-pole motors
- Power tilt

| Pride R40 Chair Spec |                      |
|----------------------|----------------------|
| Max weight Capacity  | 136 kg               |
| Travel Range (Max)   | 26 km ( Full Charge) |
| Top Speed            | 10km/h#              |
| Motor Size           | 1300W                |
| Batteries            | 2 x 12V55 AH         |
| Max Curb Climb       | 73mm(3")             |
| Turning Radius       | 96.5cm (38")         |
| Dimension (Unfolded) | 89x63.5mm            |
| Seat Dimension       | 10.6x45.7cm(16"x18") |
| Ground Clearance     | 7.3cm(3")            |