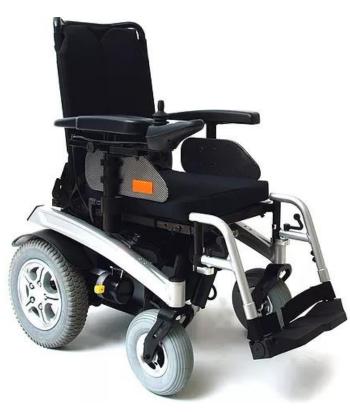

## **R40 Rehab Chair**

The compact design of the R-40 makes it highly manoeuvrable in tight spaces without sacrificing traditional rear-wheel drive performance. Unique seating system integrated with the base and power tilt (standard).

## **Features**

- 136 kg weight capacity
- Up to 10 km/h maximum speed
- 96.5 cm turning radius
- Up to 26 km per charge range
- Outstanding tight space manoeuvrability
- High-performance, high-efficiency motor package
- Unique design seating system is integrated
- 4-pole motors
- Power tilt

| Pride R40 Chair Spec |                      |
|----------------------|----------------------|
| Max weight Capacity  | 136 kg               |
| Travel Range (Max)   | 26 km ( Full Charge) |
| Top Speed            | 10km/h#              |
| Motor Size           | 1300W                |
| Batteries            | 2 x 12V55 AH         |
| Max Curb Climb       | 73mm(3")             |
| Turning Radius       | 96.5cm (38")         |
| Dimension (Unfolded) | 89x63.5mm            |
| Seat Dimension       | 10.6x45.7cm(16"x18") |
| Ground Clearance     | 7.3cm(3")            |