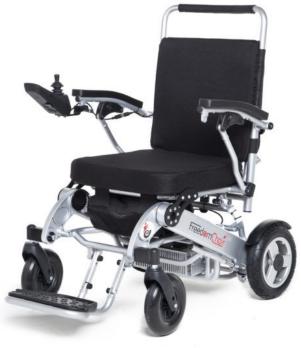

## FREEDOM PREMIUM LITE SPORTS CHAIR

It's the Only folding power chair that splits into 2 segments to lift into the car boot!

The Premium Lite Sports DE08L Chair is a gamechanger in portable powerchairs. The chair has the great advantage of splitting into two segments for easy lifting. Don't break your back trying to lift your portable powered wheelchair ever again.

## 07 5539 2141 FREEDOM PREMIUM LITE SPORTS CHAIR

- Super easy to fold in seconds either way
- Splits quickly and easily into two easy to lift segments
- Joy stick can easily be mounted on left or right side of armrest
- Finger tip intuitive control
- Extremely compact when fully folded
- One piece folding design
- Stable and sturdy
- Lightweight and highly portable
- High performance lightweight lithium battery 15 km range on just one battery
- Ideal for travel
- Under seat travel pouch
- MSDS for battery supplied for airline travel