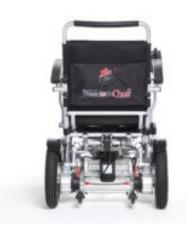

## FREEDOM PREMIUM LITE SPORTS CHAIR

It's the Only folding power chair that splits into 2 segments to lift into the car boot!

The Premium Lite Sports DE08L Chair is a gamechanger in portable powerchairs. The chair has the great advantage of splitting into two segments for easy lifting. Don't break your back trying to lift your portable powered wheelchair ever again.

## 07 5539 2141 FREEDOM PREMIUM LITE SPORTS CHAIR

- Super easy to fold in seconds either way
- Splits quickly and easily into two easy to lift segments
- Joy stick can easily be mounted on left or right side of armrest
- Finger tip intuitive control
- Extremely compact when fully folded
- One piece folding design
- Stable and sturdy
- Lightweight and highly portable
- High performance lightweight lithium battery 15 km range on just one battery
- Ideal for travel
- Under seat travel pouch
- MSDS for battery supplied for airline travel