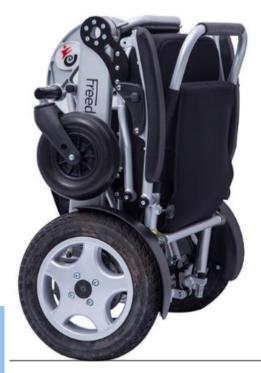

## FREEDOM PREMIUM LITE SPORTS CHAIR

It's the Only folding power chair that splits into 2 segments to lift into the car boot!

The Premium Lite Sports DE08L Chair is a gamechanger in portable powerchairs. The chair has the great advantage of splitting into two segments for easy lifting. Don't break your back trying to lift your portable powered wheelchair ever again.

The Freedom Premium Chair is a smart innovative mobility chair which splits apart to lift into the car boot for transport, is great for travel, cruising and general indoor usage.

Frame Segment - 14.3kgs

## 07 5539 2141 FREEDOM PREMIUM LITE SPORTS CHAIR

- Super easy to fold in seconds either way
- Splits quickly and easily into two easy to lift segments
- Joy stick can easily be mounted on left or right side of armrest
- Finger tip intuitive control
- Extremely compact when fully folded
- One piece folding design
- Stable and sturdy
- Lightweight and highly portable
- High performance lightweight lithium battery 15 km range on just one battery
- Ideal for travel
- Under seat travel pouch
- MSDS for battery supplied for airline travel