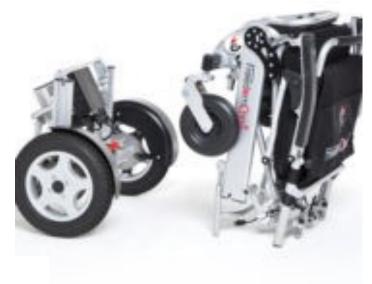

## FREEDOM PREMIUM LITE SPORTS CHAIR

It's the Only folding power chair that splits into 2 segments to lift into the car boot!

The Premium Lite Sports DE08L Chair is a gamechanger in portable powerchairs. The chair has the great advantage of splitting into two segments for easy lifting. Don't break your back trying to lift your portable powered wheelchair ever again.

The Freedom Premium Chair is a smart innovative mobility chair which splits apart to lift into the car boot for transport, is great for travel, cruising and general indoor usage.

Frame Segment - 14.3kgs

Drive Segment - 12.5kgs