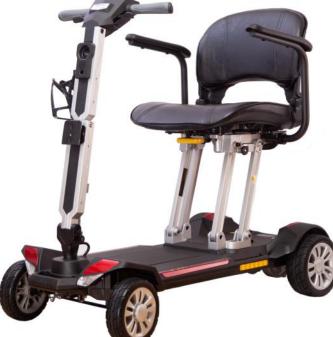

## **Porta-Scooter**

A very versatile folding travel mobility scooter. Perfect for easy loading into the car boot by leaning one end against the boot and leveraging the scooter weight in. Safe and stable – being a true four wheeler. Great for travel.

## **Features**

- Very easy to operate, electric powered
- Angle adjustable tiller
- Key switch
- Light-weight, innovative, highly portable design
- Speed control
- Front LED light
- USB Connector
- LED battery indicator light
- Folds and unfolds in seconds
- Features castors to aid movement.