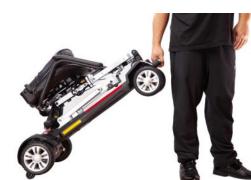

## **Porta-Scooter**

A very versatile folding travel mobility scooter. Perfect for easy loading into the car boot by leaning one end against the boot and leveraging the scooter weight in. Safe and stable – being a true four wheeler. Great for travel.

## **Features**

- Very easy to operate, electric powered
- Angle adjustable tiller
- Key switch
- Light-weight, innovative, highly portable design
- Speed control
- Front LED light
- USB Connector
- LED battery indicator light
- Folds and unfolds in seconds
- Features castors to aid movement.