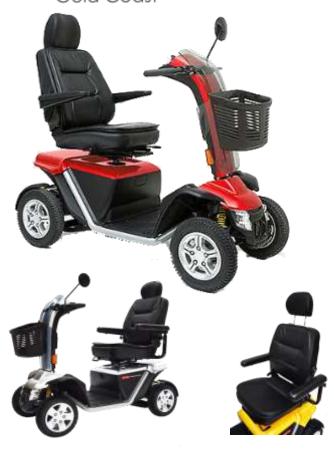

## Pathrider 140XL - Powerful

Bristling with high performance features like full suspension and a hydraulic sealed brake system, the Pathrider™ 140 XL is a powerful blend of power and precision. The Pathrider 140 XL is equipped with sleek aggressive style and a wealth of standard luxury touches including a wraparound easy drive tiller and LED lighting,

## **Features**

- Weight Capacity—181kg
- Sealed hydraulic brakes
- Full Suspension for comfort
- Swivel Reclining Captain Seat
- Front shield standard

| Specification ( Pathrider 140XL) |                   |
|----------------------------------|-------------------|
| Weight Capacity                  | 181kg             |
| Max Speed                        | 15kmh             |
| Ground Clearance                 | 13.33cm/5.25"     |
| Turning Radius                   | 210.8/208.3 (L)cm |
| Slope (Max)                      | 12 deg            |
| Dimension                        | 142.8x69.2cm      |
| Batt Charger                     | 8 Amp Off-board   |
| Battery (x2)                     | 12-70AH           |
| Travel Range(Max)                | 35km              |
| Tyres                            | 13" pneumatic     |