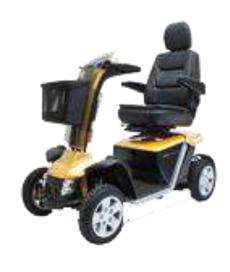

## Pathrider 140XL - Powerful

Bristling with high performance features like full suspension and a hydraulic sealed brake system, the Pathrider™ 140 XL is a powerful blend of power and precision. The Pathrider 140 XL is equipped with sleek aggressive style and a wealth of standard luxury touches including a wraparound easy drive tiller and LED lighting,

## **Features**

- Weight Capacity—181kg
- Sealed hydraulic brakes
- Full Suspension for comfort
- Swivel Reclining Captain Seat
- Front shield standard

| Specification ( Pathrider 140XL) |                   |
|----------------------------------|-------------------|
| Weight Capacity                  | 181kg             |
| Max Speed                        | 15kmh             |
| Ground Clearance                 | 13.33cm/5.25"     |
| Turning Radius                   | 210.8/208.3 (L)cm |
| Slope (Max)                      | 12 deg            |
| Dimension                        | 142.8x69.2cm      |
| Batt Charger                     | 8 Amp Off-board   |
| Battery (x2)                     | 12-70AH           |
| Travel Range(Max)                | 35km              |
| Tyres                            | 13" pneumatic     |