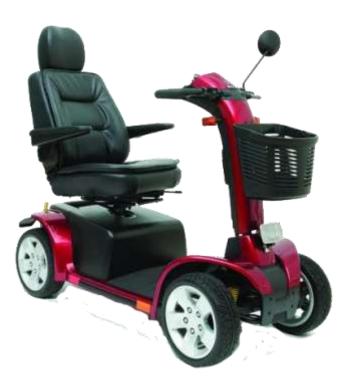

## Pathrider 130XL - Rugged

The Pathrider 130 XL features a powerful drivetrain and large 13" pneumatic wheels to handle rugged outdoor terrain.

## Features

- Weight Capacity—159kg
- Large 13" pneumatic tyres for excellent outdoor performance
- Easy drive riller with wrapround handles
- Full Suspension for comfort
- Swivel Reclining Captain Seat
- Front shield standard