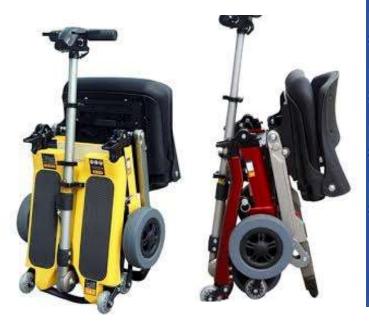

The Luggie's smart folding system makes it the world's most compact scooter. Lightweight, user-friendly and the folding and unfolding really is as easy as it looks

## **Features**

- Alloy aluminium chassis frame
- Folds compactly for ease of transport& Storage
- Weight Capacity—113kg
- Adjustable steering height
- Fits in boot of car
- Ideal for cruise and air travel
- Take on all public transport.
- Color: Red, Yellow, Blue