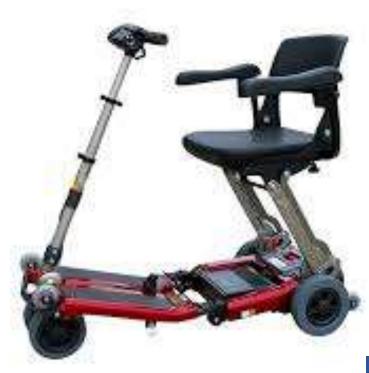

## **Luggie Standard**

The Standard Luggie portable mobility scooter comes with the latest battery technology as it uses a Lithium Polymer battery, that is the same technology being used in the latest electric cars.

The Luggie's smart folding system makes it the world's most compact scooter. Lightweight, user-friendly and the folding and unfolding really is as easy as it looks

## **Features**

- Alloy aluminium chassis frame
- Folds compactly for ease of transport& Storage
- Weight Capacity—113kg
- Adjustable steering height
- Fits in boot of car
- Ideal for cruise and air travel
- Take on all public transport.
- Color: Red, Yellow, Blue