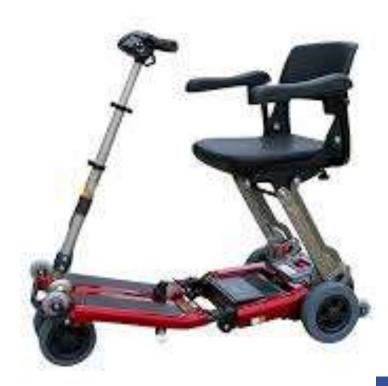

## **Luggie Elite**

Luggie Elite iis a First Class Travel mobility scooter. Its portable and lightweight design will provide new freedom to go where ever you want, whenever you want. The Luggie is easy to navigate in small spaces and airline approved should you wish to venture abroad.

## **Features**

- Alloy aluminium chassis frame
- Folds compactly for ease of transport& Storage
- Weight Capacity—145kg
- Adjustable steering height
- Comfortable seat with 2 heights
- Fits in boot of car
- Ideal for cruise and air travel
- Take on all public transport.