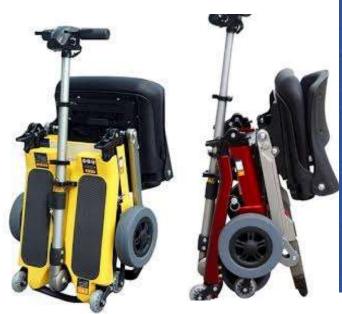

## **Features**

- Alloy aluminium chassis frame
- Folds compactly for ease of transport& Storage
- Weight Capacity—145kg
- Adjustable steering height
- Comfortable seat with 2 heights
- Fits in boot of car
- Ideal for cruise and air travel
- Take on all public transport.