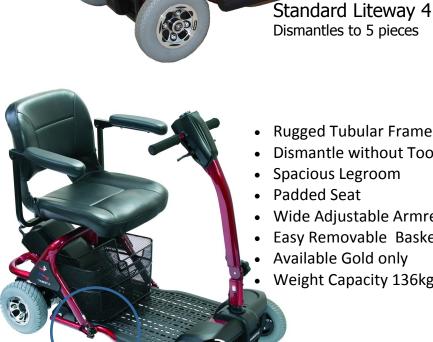

Rugged Tubular Frame

- Dismantle without Tools
- **Spacious Legroom**
- **Padded Seat**
- Wide Adjustable Armrests
- Easy Removable Basket
- Available Gold only
- Weight Capacity 136kg

Dismantled 3 plus pictured