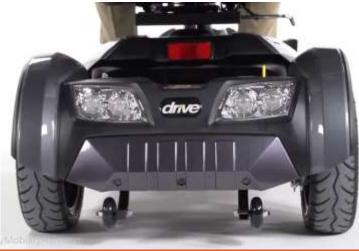

### King Cobra Mobility Scooter

- Armrests are angle and width adjustable and flip up for easy side transfers
- All round suspension ensures a smooth ride and optimal handling
- One touch hydraulic tiller adjustment to suit user requirements and assist easy transportation
- Excellent turning circle for use in small areas and busy environments
- LED lighting and high level indicators and front and rear lights for maximum visibility at dusk or when dark
- Twin rear view mirrors for extra visibility
- Stylish 'Blade' alloy wheels with black pneumatic tyres for a smoother ride
- Delta bars as standard
- Rear bumper provides additional protection
- · Rear anti tip wheels as standard
- Anti roll back system safety device prevents scooter from rolling backwards on hills