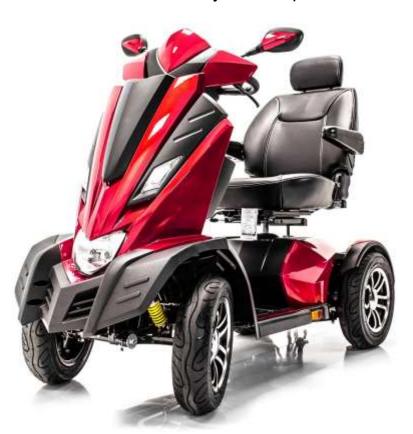

### King Cobra Mobility Scooter

The King Cobra is a revolutionary scooter in terms of design, aesthetics and styling. It has been designed to give an outstandingly stable drive and maximise battery consumption.

The King Cobra is a remarkable scooter that makes a huge statement and sets a new benchmark with its striking dynamic design.

### King Cobra Mobility Scooter

- Armrests are angle and width adjustable and flip up for easy side transfers
- All round suspension ensures a smooth ride and optimal handling
- One touch hydraulic tiller adjustment to suit user requirements and assist easy transportation
- Excellent turning circle for use in small areas and busy environments
- LED lighting and high level indicators and front and rear lights for maximum visibility at dusk or when dark
- Twin rear view mirrors for extra visibility
- Stylish 'Blade' alloy wheels with black pneumatic tyres for a smoother ride
- Delta bars as standard
- Rear bumper provides additional protection
- · Rear anti tip wheels as standard
- Anti roll back system safety device prevents scooter from rolling backwards on hills