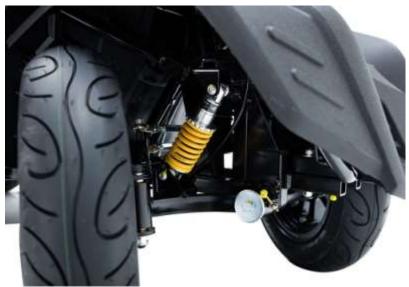

### King Cobra Mobility Scooter

- Armrests are angle and width adjustable and flip up for easy side transfers
- All round suspension ensures a smooth ride and optimal handling
- One touch hydraulic tiller adjustment to suit user requirements and assist easy transportation
- Excellent turning circle for use in small areas and busy environments
- LED lighting and high level indicators and front and rear lights for maximum visibility at dusk or when dark
- Twin rear view mirrors for extra visibility
- Stylish 'Blade' alloy wheels with black pneumatic tyres for a smoother ride
- Delta bars as standard
- Rear bumper provides additional protection
- · Rear anti tip wheels as standard
- Anti roll back system safety device prevents scooter from rolling backwards on hills