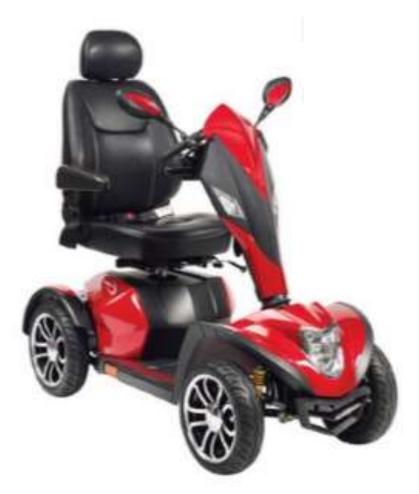

### King Cobra Mobility Scooter

The King Cobra is a revolutionary scooter in terms of design, aesthetics and styling. It has been designed to give an outstandingly stable drive and maximise battery consumption.

The King Cobra is a remarkable scooter that makes a huge statement and sets a new benchmark with its striking dynamic design.