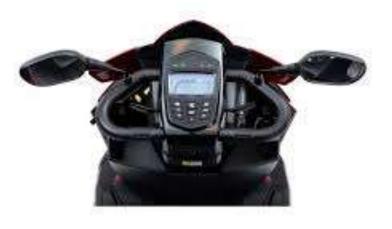

- ◆Top speed of 8mph SCAN ME
- Maximum range of 32 miles on full battery charge
- •Comfortable rotating sport style seat with sliding and reclining facility
- Height adjustable headrest and angle adjustable armrests to suit user requirements
- Throttle lever with automatic safe-braking system
- ◆Easy to use controls with a modern digital LCD display
- ◆Twin USB power socket

### King Cobra Mobility Scooter

- Armrests are angle and width adjustable and flip up for easy side transfers
- All round suspension ensures a smooth ride and optimal handling
- One touch hydraulic tiller adjustment to suit user requirements and assist easy transportation
- Excellent turning circle for use in small areas and busy environments
- LED lighting and high level indicators and front and rear lights for maximum visibility at dusk or when dark
- Twin rear view mirrors for extra visibility
- Stylish 'Blade' alloy wheels with black pneumatic tyres for a smoother ride
- Delta bars as standard
- Rear bumper provides additional protection
- · Rear anti tip wheels as standard
- Anti roll back system safety device prevents scooter from rolling backwards on hills