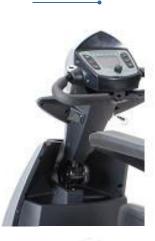

## **Features**

- Weight Capacity—204kg
- Fully adjustable suspension system
- Modern LED lighting system
- · Digital LCD dashboard display: time display, battery gauge, temperature, maintenance messages, speed display and odometer
- Built-in half speed switch which operates automatically when turning to provide extra safety
- With Merits 4PT (4 pole technology) and large controller delivering much more power for climbing steep driveways and hills
- With new easy to access 12 volt socket