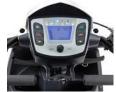

## **Features**

- Weight Capacity—204kg
- Fully adjustable suspension system
- Modern LED lighting system
- · Digital LCD dashboard display: time display, battery gauge, temperature, maintenance messages, speed display and odometer
- Built-in half speed switch which operates automatically when turning to provide extra safety
- With Merits 4PT (4 pole technology) and large controller delivering much more power for climbing steep driveways and hills
- With new easy to access 12 volt socket