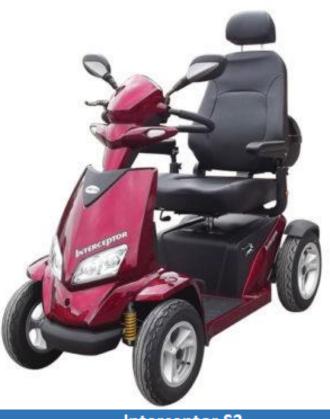

## **Merit Interceptor Master of the Road**

## **Features**

- Weight Capacity—204kg
- Fully adjustable suspension system
- Modern LED lighting system
- · Digital LCD dashboard display: time display, battery gauge, temperature, maintenance messages, speed display and odometer
- Built-in half speed switch which operates automatically when turning to provide extra safety
- With Merits 4PT (4 pole technology) and large controller delivering much more power for climbing steep driveways and hills
- With new easy to access 12 volt socket

| Interceptor S2       |                         |
|----------------------|-------------------------|
| Max weight Capacity  | 204kg                   |
| Travel Range (Max)   | 40-60 km ( Full Charge) |
| Top Speed            | 10-15km/h#              |
| Motor Size           | 2200W                   |
| Batteries            | 12V60 -100AH x2         |
| Battery Charger      | 8 Amp off board         |
| Maximum Gradeability | 10°                     |
| Max Curb Climb       | 130mm                   |
| Turning Radius       | 180cm                   |
| Dimension            | 154x72x145.5cm          |
| Seat Dimension       | 51x46x63cm              |
| Ground Clearance     | 13cm/5.1"               |