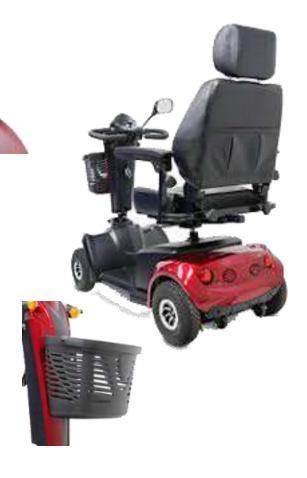

## **Gopher SV Scooter**

The Gopher SV 4-wheel scooter brings a new level of style and performance to personal mobility. With a streamlined design, this scooter provides ultimate visibility. Boasting a premium lighting package, with front, rear, and directional signals, this feature-rich scooter provides the visibility you're looking for. Whether you're zipping around the city or cruising your neighbourhood, you can trust the Gopher SV to get you where you need to go

## **Features**

- Weight Capacity—160kg
- Front and Back Suspension
- Easy drive tiller with wrap-around handles
- Front basket and seat pockets for storage
- Swivel Reclining Captain Seat
- Luxurious legroom with sleek, modern styling

| Gopher SV Mobility Scooter |                         |
|----------------------------|-------------------------|
| Weight Capacity            | 160kg                   |
| Max Speed                  | 10km/h                  |
| Overall Length/Width       | 199 (L)cm c 59 cm(W)    |
| Range Per Charge           | 30km                    |
| Gound Clearance            | 4cm                     |
| Turning Radius             | 143cm                   |
| Max Climb                  | 50mm(1.9")              |
| Seat Dimension             | 48cm (W) x 42 cm (D)    |
| Tyre Size                  | 25.4cm (10") pneumatic  |
| Weight w/o Batteries       | 69.8kg /154lbs          |
| Drive System               | Rear wheel drive 24V DC |
| Battery                    | 12Vx40AH                |