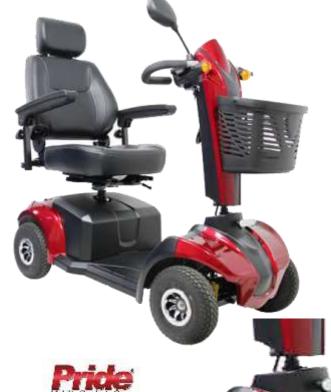

## **Gopher SV Scooter**

The Gopher SV 4-wheel scooter brings a new level of style and performance to personal mobility. With a streamlined design, this scooter provides ultimate visibility. Boasting a premium lighting package, with front, rear, and directional signals, this feature-rich scooter provides the visibility you're looking for. Whether you're zipping around the city or cruising your neighbourhood, you can trust the Gopher SV to get you where you need to go

## **Features**

- Weight Capacity—160kg
- Front and Back Suspension
- Easy drive tiller with wrap-around handles
- Front basket and seat pockets for storage
- Swivel Reclining Captain Seat
- Luxurious legroom with sleek, modern styling

| Gopher SV Mobility Scooter |                         |
|----------------------------|-------------------------|
| Weight Capacity            | 160kg                   |
| Max Speed                  | 10km/h                  |
| Overall Length/Width       | 199 (L)cm c 59 cm(W)    |
| Range Per Charge           | 30km                    |
| Gound Clearance            | 4cm                     |
| Turning Radius             | 143cm                   |
| Max Climb                  | 50mm(1.9")              |
| Seat Dimension             | 48cm (W) x 42 cm (D)    |
| Tyre Size                  | 25.4cm (10") pneumatic  |
| Weight w/o Batteries       | 69.8kg /154lbs          |
| Drive System               | Rear wheel drive 24V DC |
| Battery                    | 12Vx40AH                |