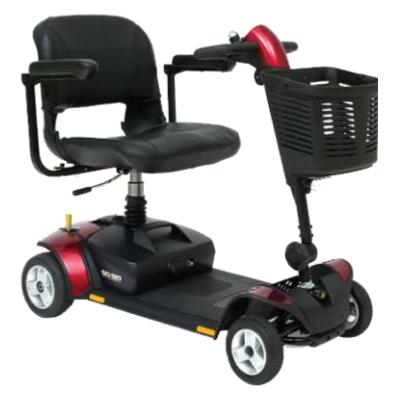

## Go Go Elite Traveller Pull Apart Scooter

## Features

- Seat post suspension
- Easy drive tiller with wrap-around handles
- Feather-touch dis-assembly
- 23cm (9") rear wheels
- Better Stability
- Microprocessor-based controller offers optimal power management and added safety features
- Removeable footboard basket for additional storage
- Weight Capacity 136kg

| Specification for Gogo Elite Traveller+ |                   |
|-----------------------------------------|-------------------|
| Weight Capacity                         | 136 kg            |
| Dimensions                              | 102.24 x 53.66 cm |
| Travel Range                            | 21Km (max)        |
| Ground Clearance                        | 38.1 mm           |
| Turning Radius                          | 1.16 m            |
| Slope                                   | 6 deg max         |
| Motor                                   | 24V DC Motor      |
| Battery                                 | 12v 17 AH x2      |
| Top Speed                               | 7.25kg            |
| Seat Weight                             | 10Kg              |
| Battery Weight                          | 13.5 kg           |
| Front Section wt                        | 16kg              |
| Total Wt w/o Batt                       | 39.5kg            |
| * According to Product Spec Sheet       |                   |