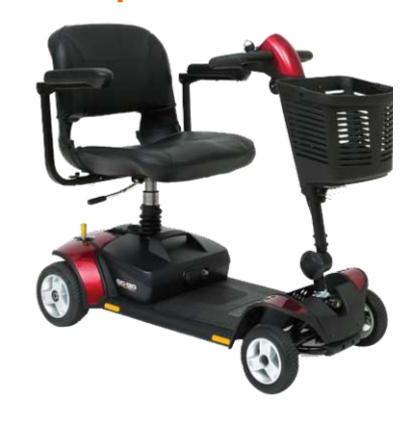

## Go Go Elite Traveller Pull Apart Scooter

## **Features**

- Seat post suspension
- Easy drive tiller with wrap-around handles
- Feather-touch dis-assembly
- 23cm (9") rear wheels
- Better Stability
- Microprocessor-based controller offers optimal power management and added safety features
- Removeable footboard basket for additional storage
- Weight Capacity 136kg