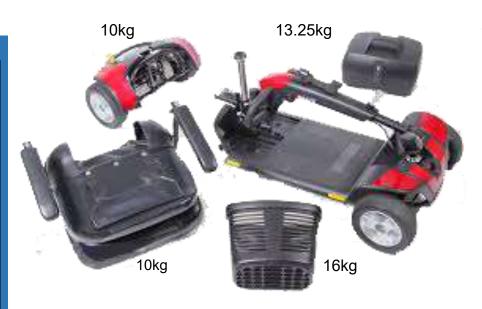

| Specification for Gogo Elite Traveller+ |                   |
|-----------------------------------------|-------------------|
| Weight Capacity                         | 136 kg            |
| Dimensions                              | 102.24 x 53.66 cm |
| Travel Range                            | 21Km (max)        |
| Ground Clearance                        | 38.1 mm           |
| Turning Radius                          | 1.16 m            |
| Slope                                   | 6 deg max         |
| Motor                                   | 24V DC Motor      |
| Battery                                 | 12v 17 AH x2      |
| Top Speed                               | 7.25kg            |
| Seat Weight                             | 10Kg              |
| Battery Weight                          | 13.5 kg           |
| Front Section wt                        | 16kg              |
| Total Wt w/o Batt                       | 39.5kg            |
| * According to Product Spec Sheet       |                   |