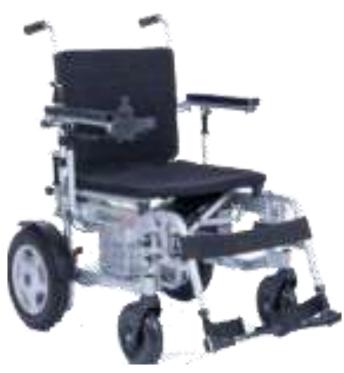

## Freedom Wheelchair Traditional

The Lightweight Folding Electric Wheelchair is designed for airline travelling. Powered by Lithium Battery for longer battery life span and better performance

### **Features**

- Traditional design lightweight powered wheelchair
- Folding backrest makes it more compact for transportation
- Swing away removable footrest
- Two high quality lithium batteries supplied as standard
- Longer range
- Fingertip control highly responsive joystick
- Freewheel mode
- Electromagnetic braking
- Powerful motors
- Big rear pneumatic tyres
- Joy stick can be mounted on right or left side
- Comfortable seating