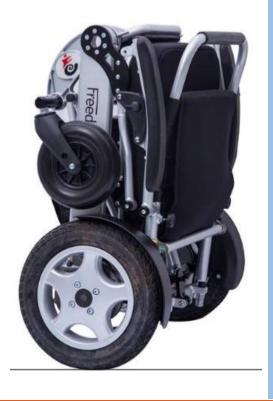

## 07 5539 2141 FREEDOM BASIC CHAIR

The Freedom Basic Chair is a smart innovative mobility chair which is collapsible to car boot size for transport, is great for travel, cruising and general indoor usage.

- Solid frame construction using;
   Lightweight aircraft aluminium
- Innovative design
- Easily transportable
- Highly manoeuvrable
- Folds to compact size
- Optional battery slot
- Joystick control
- 17" seat width