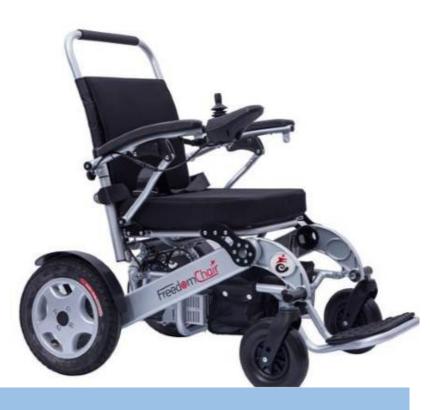

## 07 5539 2141 FREEDOM BASIC CHAIR

The Freedom Basic Chair is a smart innovative mobility chair which is collapsible to car boot size for transport, is great for travel, cruising and general indoor usage.

- Solid frame construction using;
   Lightweight aircraft aluminium
- Innovative design
- Easily transportable
- Highly manoeuvrable
- Folds to compact size
- Optional battery slot
- Joystick control
- 17" seat width

| Specification - Basic Chair - A06 |                                          |
|-----------------------------------|------------------------------------------|
| Folded Size                       | 790*430*680 mm (L*W*H)                   |
| Unfold Size                       | 960*590*930 mm (L*W*H)                   |
| Max weight Capacity               | 100 kg                                   |
| Туре                              | Brushless DC Motor                       |
| Motor Power Rating                | 2*Motors Each @ 200 Watts                |
| Braking System                    | Intelligent Electromagnetic Brake        |
| Batteries                         | Lithium Battery Pack @ 10Ah *(See note)  |
| Weight without Batteries          | 21 kg                                    |
| Weight with Batteries             | 23 kg                                    |
| Maximum Gradeability              | 10°                                      |
| Travel Range                      | 15km (fully charged on One Battery Pack) |
| Max Speed                         | 6 km/h (3.75 mph)                        |
| Wheels                            | Front castors @ 8" & rear wheels @ 10"   |
| Curb Clearance                    | 45mm (2")                                |