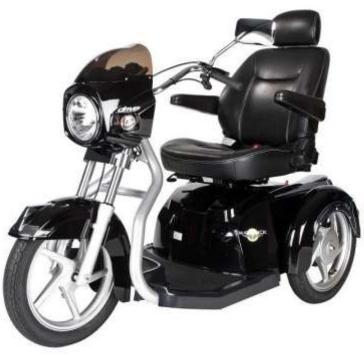

## **Easy Rider Classic Mobility Scooter**

- ◆Twin adjustable rear view mirrors for extra visibility
- ◆Large accommodating footwell with anti-slip rubber mat
- Motorbike style wheels with modern chrome mud guards
- ◆Rear bumper provides additional protection
- ◆Rear anti tip wheels as standard
- ◆Lap belt included for added safety
- Large seat back storage pocket for keeping essentials safe when out and about
- Anti roll back system safety device prevents scooter from rolling backwards on hills
- •Freewheel facility allows movement of scooter without switching the motor on
- •Optional lockable and removable rear pannier box
- ◆Recommended GEL or AGM batteries: 2 x 12V 79Ah or 2 x 12V 96Ah
- Weight capacity 180kg