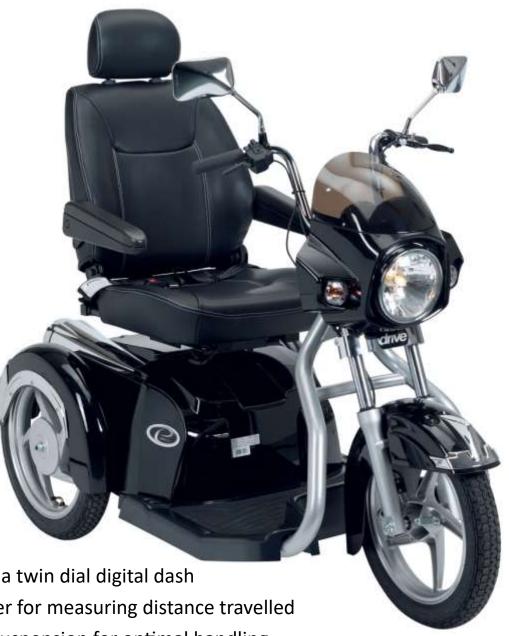

## **Easy Rider Classic Mobility Scooter**

- •Top speed of 8mph
- Maximum range of 31 miles on full battery charge
- ◆Comfortable rotating sport style seat with sliding and reclining facility
- Height adjustable headrest and angle adjustable armrests to suit user requirements
- Throttle lever with automatic safe-braking system
- Emergency cable brake for added security
- Easy to use controls

- •Illuminated controls feature a twin dial digital dash
- ◆Trip computer with odometer for measuring distance travelled
- ◆Telescopic front motorbike suspension for optimal handling
- •Angle adjustable handle bars allows comfortable positioning for the user (requires tools)
- •All round lighting, including large headlight, front/rear indicators and rear brake lights to improve outdoor visibility at dusk or when dark