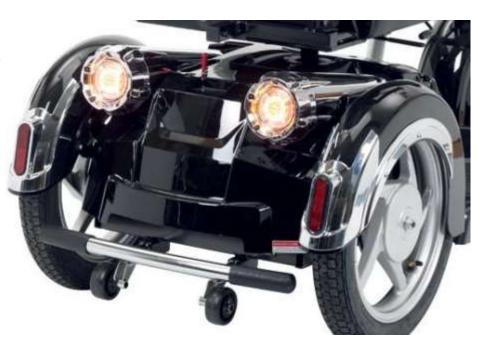

- •Illuminated controls feature a twin dial digital dash
- ◆Trip computer with odometer for measuring distance travelled
- ◆Telescopic front motorbike suspension for optimal handling
- •Angle adjustable handle bars allows comfortable positioning for the user (requires tools)
- •All round lighting, including large headlight, front/rear indicators and rear brake lights to improve outdoor visibility at dusk or when dark