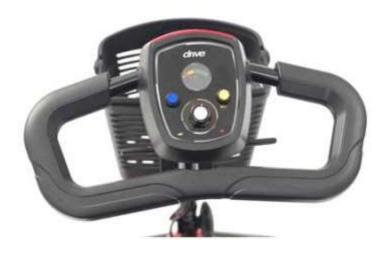

## Drive 4 -Spitfire Scout

- Maximum range of 16km (10 miles) on full battery charge\*
- Comfortable lightweight seat which swivels 360°
- Removable battery pack with easy to carry handle & locking mechanism
- Top speed of 6.5kph (4mph)\*
- On board and in-house charging as standard
- Automatic electromagnetic brake system
- Tool free height adjustable seat
- Delta Bars as standard
- Easy to change body panels
- Easy tiller adjustment

• Removable seat, fold down tiller and splits easily for storage & transportation

- Stylish silver wheel hubs
- Black puncture proof non-marking tyres
- Width adjustable armrests
- Front removable storage basket as standard
- Rear anti tip wheels as standard
- Weight capacity 130kg (20st)
- Battery pack 12V12AH x 2 or 12V20AH x 2
- \* Depends on user mass, terrain and battery condition.