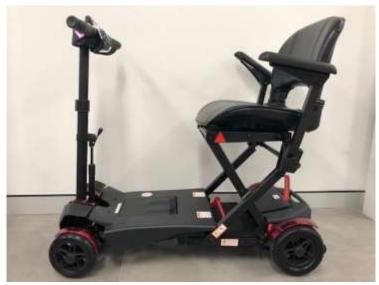

## Compact Auto Folding Scooter

- Top speed of 6kph
- 25.9V 12ah lithium ion airline friendly battery
- Available in Red
- Weight capacity of 125kg
- Ground clearance of 40mm
- Rear anti-tip wheels as standard
- Solid puncture proof tyres
- Automatic electromagnetic brake system
- Maximum range of 15 km on full battery charge
- Folds to a compact size within 15 seconds
- Comfortable padded seat and backrest

- Compact scooter designed to fit into small car boots
- Lightweight folding scooter weighs in at only 27.5kg, making it ideal for cruises, flights and bus trips
- Scooter can be folded and unfolded using the remote control or buttons on the tiller of the scooter itself
- Carry handle allows the scooter to be easily lifted in and out of car boots
- Height adjustable tiller to suit user requirements
- On-board charging, with batteries included as standard
- Anti-roll back system safety device prevents scooter from rolling backwards on hill