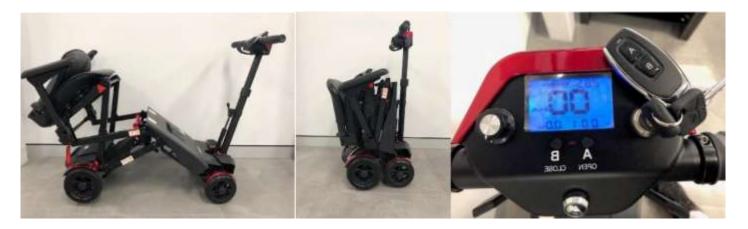

## Compact Auto Folding Scooter

- Top speed of 6kph
- 25.9V 12ah lithium ion airline friendly battery
- Available in Red
- Weight capacity of 125kg
- Ground clearance of 40mm
- Rear anti-tip wheels as standard
- Solid puncture proof tyres
- Automatic electromagnetic brake system
- Maximum range of 15 km on full battery charge
- Folds to a compact size within 15 seconds
- Comfortable padded seat and backrest

- Compact scooter designed to fit into small car boots
- Lightweight folding scooter weighs in at only 27.5kg, making it ideal for cruises, flights and bus trips
- Scooter can be folded and unfolded using the remote control or buttons on the tiller of the scooter itself
- Carry handle allows the scooter to be easily lifted in and out of car boots
- Height adjustable tiller to suit user requirements
- On-board charging, with batteries included as standard
- Anti-roll back system safety device prevents scooter from rolling backwards on hill