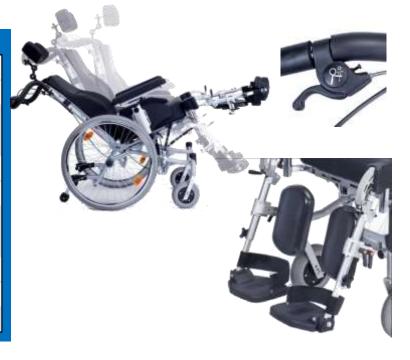

## 07 5539 2141 Days Tilt n Space Wheelchair

The Days Tilt n Space is a high quality comfort chair available in two sizes - 440 & 490mm. The chair offers a wide range of adjustments for seat depth, seat back height, knee angle, seat width, seat-back angle and seat angle making it easy to adjust to the user's body size and comfort requirements.

## Features

- Offers wide variety of seating options:
  - $\Rightarrow$  Seat Angle -Up to 15° of tilt
  - $\Rightarrow$  Seat Back up to 43°
- Adjustable leg rest and armrest placement
- Sleek, comfortable style
- Adjustable rehab seat
- Weight Capacity : 135Kg

| Days Tilt n Space Wheelchair |              |
|------------------------------|--------------|
| Weight Capacity              | 136 kg       |
| Overall Length               | 104 cm       |
| Overall Width                | 68/73 cm     |
| Overall Height               | 99 to 120 cm |
| Ground to Seat               | 42.5 - 51 cm |
| Seat Width                   | 44/49 cm     |
| Seat Depth                   | 42-48 cm     |
| Seat Back Angle              | 0 to 43      |
| Foot Rest Angle              | 15 deg       |
| Knee Angle                   | 90 - 180 deg |
| Turning circle               | 160cm        |