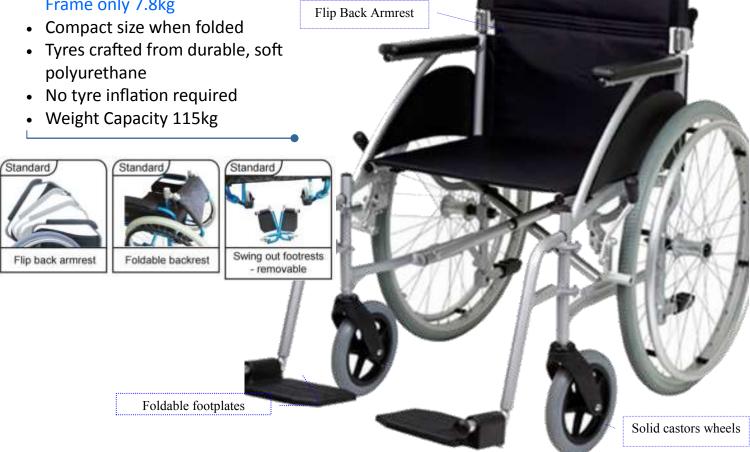

## Days - Self -Propelled Wheel Chair

- Seat Width 50 cm
- Constructed from a double braced aluminum frame
- Easily transportable, lightweight 12.7kg.

Frame only 7.8kg

| Chair Height | Chair Length | Chair Width | Seat Depth | Seat Width | Seat Height | Rear Wheel | Front Castor | Chair Weight | Weight Capacity |
|--------------|--------------|-------------|------------|------------|-------------|------------|--------------|--------------|-----------------|
| ·b·          | · Do         | *           | \$         |            | <b>.</b>    |            | <b>*</b>     | क्रे         |                 |
| 950mm        | 1070mm       | 460mm       | 420mm      | 500mm      | 475mm       | 24"        | 150mm        | 12.7kg       | 115kg           |