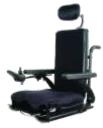

## Backrest Options - SPOT Curved Back

The SPOT Curved back's solid support system and option of Whitmyer headrests and positioning components make it a fantastic option on this mid-wheel-drive powered wheelchair.

### Backrest Options- Jay J3 Backrest

The JAY J3™ back's stylish design, quick -release hardware and ability to meet a multitude of clinical needs

www.scooterland.com.au

NDIS

165 Currumburra Road Ashmore QLD 4214 Unit 6 (Showroom), Unit 2 (Workshop) sales@scooterland.com.au •Speed: 8 km/h