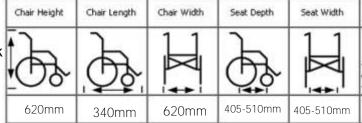

# Pulse 5 Tilt Power Chair ASAP SEAT

- Compact, durable Mid-wheel Drive Powered Wheel chair
- Fully adjustable seat size, leg rest placement and armrest width
- Convertible seat pan for flexibility in positioning solutions
- Sleek, comfortable style
- ASAP seat frame with static tilt adjustment of 0° and 4°
- SPOT Tilt on ASAP seat frame provides up to 50° of tilt
- Backrests: Jay Spot Curved back or Jay 3 back
- Mounting accessories O<sub>2</sub> Holder, Crutch Holder, Walker Holder
- Available in 16", 18" and 20" width and 16" 22" depth
- Seat to floor height adjustment from 16" 20"
- Weight Capacity : 136Kg