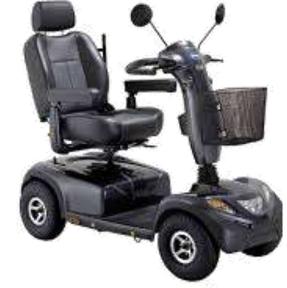

## Comet Alpine- High Torque, Hill Climber

The robust power unit and 4-point independent suspension system ensures a continuous comfortable ride even on bumpy ground and can even tackle the most challenging of hills.

## **Features**

- Weight Capacity—160kg
- Large Motor
- Full Suspension
- Electric Seat Raiser
- Automatic Speed reduction

| Specification - Comet Alpine |                |
|------------------------------|----------------|
| Weight Capacity              | 160kg          |
| Travel Range (Full)          | 50 km          |
| Top Speed                    | 10 km/h        |
| Battery Size                 | 2x 75Ah        |
| Grade Climbable              | 10deg          |
| Dimension                    | 147.5x66x115cm |
| Seat Width                   | 51cm           |
| turning Radius               | 163cm          |
| Motor                        | 650W           |
| Ground Clearance             | 13.5cm         |