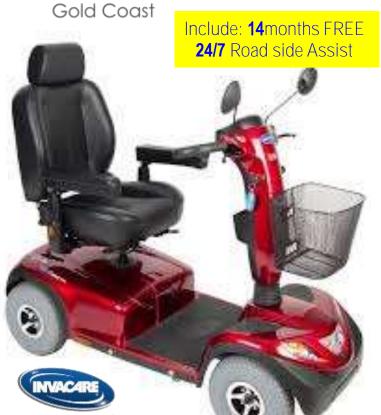

## Comet Alpine- High Torque, Hill Climber

The robust power unit and 4-point independent suspension system ensures a continuous comfortable ride even on bumpy ground and can even tackle the most challenging of hills.

## **Features**

- Weight Capacity—160kg
- Large Motor
- Full Suspension
- Electric Seat Raiser
- Automatic Speed reduction

| Specification - Comet Alpine |                |
|------------------------------|----------------|
| Weight Capacity              | 160kg          |
| Travel Range (Full)          | 50 km          |
| Top Speed                    | 10 km/h        |
| Battery Size                 | 2x 75Ah        |
| Grade Climbable              | 10deg          |
| Dimension                    | 147.5x66x115cm |
| Seat Width                   | 51cm           |
| turning Radius               | 163cm          |
| Motor                        | 650W           |
| Ground Clearance             | 13.5cm         |