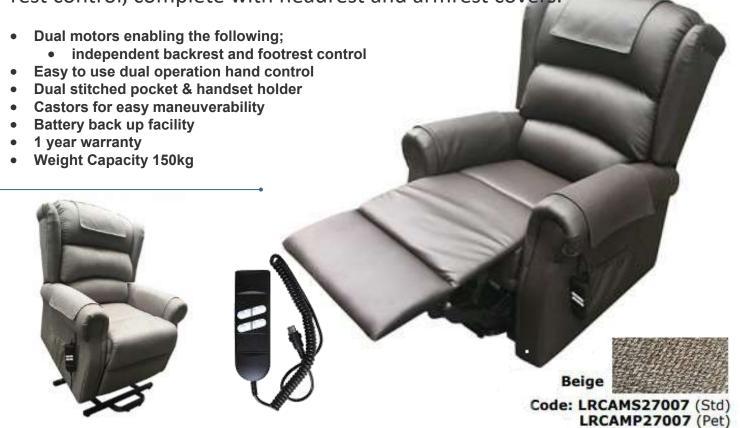

## Cambridge Rise / Recline Chair

The Cambridge Rise Recline chair offers superior style and comfort with three section designed padded backrest offering a exceptional seat comfort giving ultimate relaxation with full length chaise travel that offers infinite positioning, combining dual motor operation for individual foot and head-rest control, complete with headrest and armrest covers.

Grey
Code: LRCAMS27017 (Std)
LRCAMP27017 (Pet)
Chocolate PU

Code: LRCAMSPUC (Std) LRCAMPPUC (Pet)

165 Currumburra Road Ashmore QLD 4214
Unit 6 (Showroom), Unit 2 (Workshop)
sales@scooterland.com.au

www.scooterland.com.au