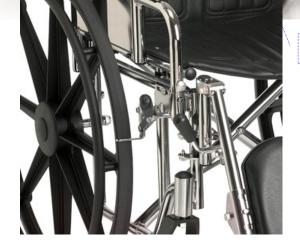

- Seat Width 51 cm
- Dual axle allows the seat to be easily lowered to hemi height
- Chrome-plated, carbon steel frame is built to last, great for rental fleets
- Composite mag wheels are molded with contours to enhance strength and durability
- Full size chart pocket
- Industry-compatible front riggings
- weight capacity -136 kg

Foldable footplates

| SPECIFICATION                    |                      |
|----------------------------------|----------------------|
| Seat width                       | 510mm                |
| Seat Depth                       | 406mm                |
| Seat to Floor Height             | 501mm                |
| Back Style                       | Fixed                |
| Back Height                      | 406mm                |
| Rear Axle                        | <b>Dual Position</b> |
| Rear Wheels                      | Composite Mag        |
| Hand Rims                        | Composite            |
| Upholstery                       | Vinyl                |
| Weight of Chair (w/o<br>rigging) | 18.5kg               |