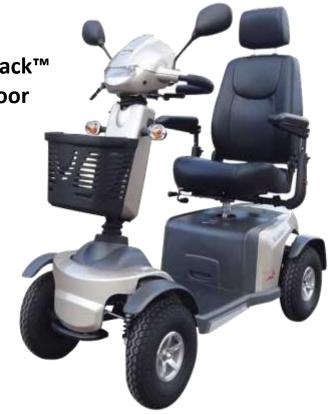

## **Aurora S2 Hill Climber**

Rugged and built to last, the Outback™ is everything you want in an outdoor scooter!

## Features

- Weight Capacity—159g
- Good Ground Clearance
- Adjustable suspension system
- User friendly LED console
- Built-in Half Speed safety at turning
- Separate brake system
- Durable and stylish rear bumper
- Backup sensors with LED light