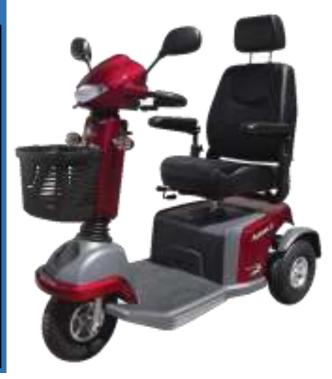

## **Aurora S2 Hill Climber**

Rugged and built to last, the Outback™ is everything you want in an outdoor scooter!

## Features

- Weight Capacity—159g
- Good Ground Clearance
- Adjustable suspension system
- User friendly LED console
- Built-in Half Speed safety at turning
- Separate brake system
- Durable and stylish rear bumper
- Backup sensors with LED light

| Merit - Aurora S2 - Hill Climber (3W)/4W) |                                 |
|-------------------------------------------|---------------------------------|
| Max weight Capacity                       | 182kg                           |
| Travel Range (Max)                        | 40-50km ( Full Charge)          |
| Top Speed                                 | 10km/h#                         |
| Motor Size                                | 400W                            |
| Batteries                                 | 2x 12V 100AH                    |
| Max Curb Climb/Grad                       | 140mm/12deg                     |
| Turning Radius                            | 1300mm(3W)/1610(4W)             |
| Dimension                                 | 1410(3W)/1460(4W)<br>x650x123mm |
| Seat Width                                | 460mx510m                       |
| Ground Clearance                          | 130mm                           |
| Unit Weight                               | 130kg (incl Battery)            |