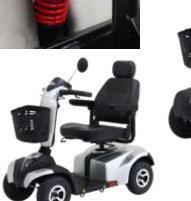

## Aspire HS 520—Midi Deluxe Mobility Scooter

HS 520, a Midi robust scooter that can handle longer distance.

## Features

- Weight Capacity—136kg
- Good Ground Clearance
- Heavy Duty Frame
- Heavy Duty 700watt Motor
- 29cm Front and Rear Wheels
- Sliding and Swivel Reclining
  Captain Seat
- Front & Rear Suspension

| Aspire Midi HS 520  |                     |
|---------------------|---------------------|
| Max weight Capacity | 136 kg              |
| Travel Range (Max)  | 39km ( Full Charge) |
| Top Speed           | 10km/h#             |
| Motor Size          | 700W                |
| Batteries           | 2x 12V 50AH         |
| Max Curb Climb      | 65mm                |
| Turning Radius      | 1400mm              |
| Dimension           | 1200x640x1155mm     |
| Seat Dimension      | 465x600cm           |
| Ground Clearance    | 65mm                |
| Unit Weight         | 94kg (incl Battery) |