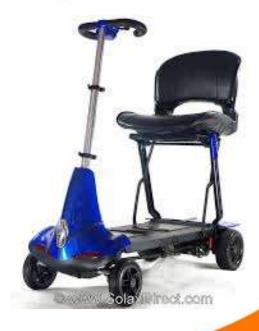

## Solax Manual Fold - Mobi

The Solax Mobi portable mobility scooter comes with the latest battery technology as it uses a Lithium Polymer battery, that is the same technology being used in the latest electric cars.

The Solax smart folding system makes it the world's most compact scooter. Lightweight, user-friendly and the folding and unfolding really is as easy as it looks.

- Alloy aluminium chassis frame
- Weight Capacity—113kg
- Adjustable steering height
- Fits in boot of car
- Ideal for cruise and air travel
- Take on all public transport.
- Folds compactly for ease of transport & Storage.