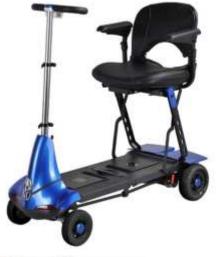

The Solax smart folding system makes it the world's most compact scooter. Lightweight, user-friendly and the folding and unfolding really is as easy as it looks.

- Alloy aluminium chassis frame
- Weight Capacity—113kg
- Adjustable steering height
- Fits in boot of car
- Ideal for cruise and air travel
- Take on all public transport.
- Folds compactly for ease of transport & Storage.