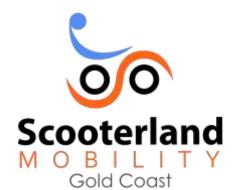

## Solax Manual Fold - Mobi

The Solax Mobi portable mobility scooter comes with the latest battery technology as it uses a Lithium Polymer battery, that is the same technology being used in the latest electric cars.

The Solax smart folding system makes it the world's most compact scooter. Lightweight, user-friendly and the folding and unfolding really is as easy as it looks.

- Alloy aluminium chassis frame
- Weight Capacity—113kg
- Adjustable steering height
- Fits in boot of car
- Ideal for cruise and air travel
- Take on all public transport.
- Folds compactly for ease of transport & Storage.