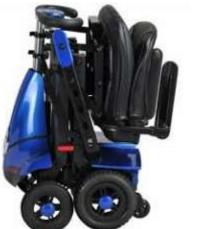

The Solax smart folding system makes it the world's most compact scooter. Lightweight, user-friendly and the folding and unfolding really is as easy as it looks.

- Alloy aluminium chassis frame
- Weight Capacity—113kg
- Adjustable steering height
- Fits in boot of car
- Ideal for cruise and air travel
- Take on all public transport.
- Folds compactly for ease of transport & Storage.