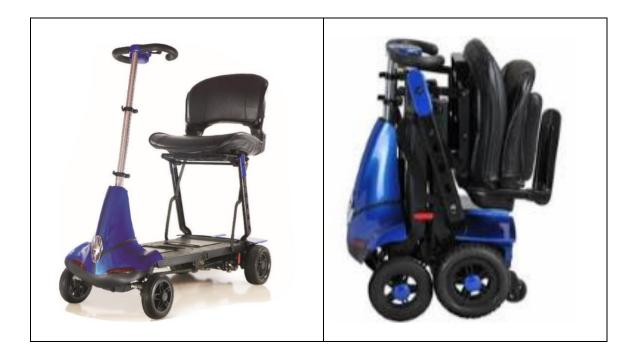

### **Portable Mobility Scooters**



### **Portable Mobility Scooters**





Document: SM-RHF\_HED\_19-R01

| Standard Pull Apart Scooter – Assembled | Standard Pull Apart Scooter – Dis-<br>assembled |
|-----------------------------------------|-------------------------------------------------|
|-----------------------------------------|-------------------------------------------------|



Folding Mobility Scooters





Document: SM-RHF\_HED\_19-R01

| Solax Folding Scooter – Open / | Solax Folding Scooter – Closed / |
|--------------------------------|----------------------------------|
| Operating Postion              | Stowed Postion                   |



# **Standard Mobility Scooters**