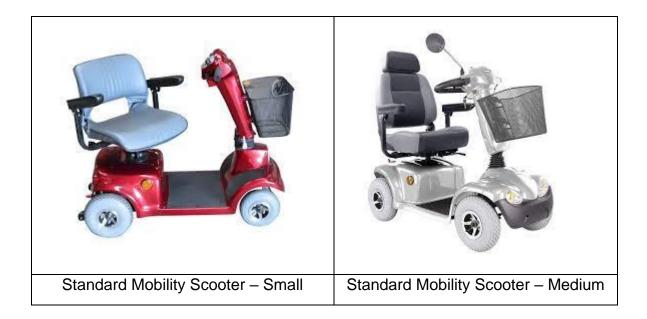

### **Portable Mobility Scooters**



### **Portable Mobility Scooters**





Document: SM-RHF\_HED\_19-R01

| Standard Pull Apart Scooter – Assembled | Standard Pull Apart Scooter – Dis-<br>assembled |
|-----------------------------------------|-------------------------------------------------|
|-----------------------------------------|-------------------------------------------------|



Folding Mobility Scooters





Document: SM-RHF\_HED\_19-R01

| Solax Folding Scooter – Open / | Solax Folding Scooter – Closed / |
|--------------------------------|----------------------------------|
| Operating Postion              | Stowed Postion                   |



# **Standard Mobility Scooters**