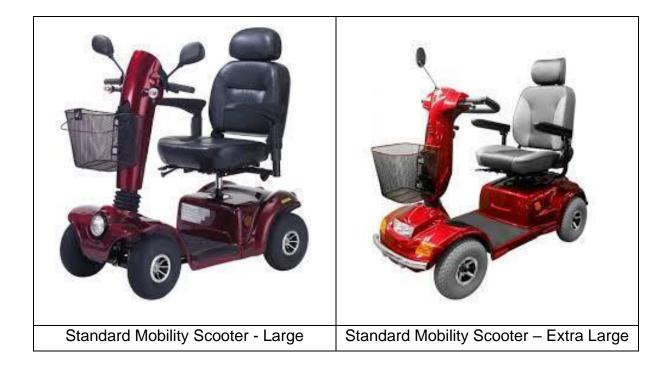

### **Portable Mobility Scooters**



### **Portable Mobility Scooters**





Document: SM-RHF\_HED\_19-R01

| Standard Pull Apart Scooter – Assembled | Standard Pull Apart Scooter – Dis-<br>assembled |
|-----------------------------------------|-------------------------------------------------|
|-----------------------------------------|-------------------------------------------------|



Folding Mobility Scooters





Document: SM-RHF\_HED\_19-R01

| Solax Folding Scooter – Open / | Solax Folding Scooter – Closed / |
|--------------------------------|----------------------------------|
| Operating Postion              | Stowed Postion                   |



# **Standard Mobility Scooters**