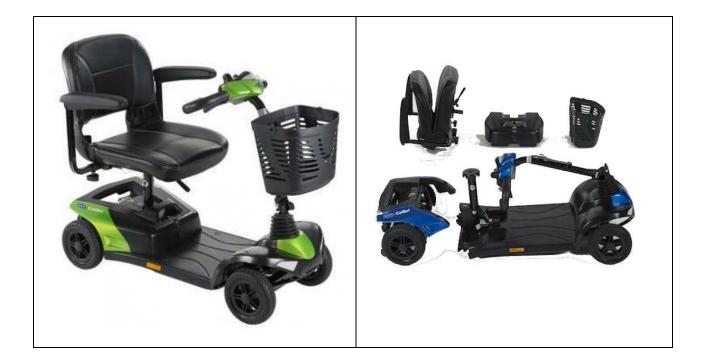

Folding Mobility Scooters

Document: SM-RHF\_HED\_19-R01

| Solax Folding Scooter – Open / | Solax Folding Scooter – Closed / |
|--------------------------------|----------------------------------|
| Operating Postion              | Stowed Postion                   |