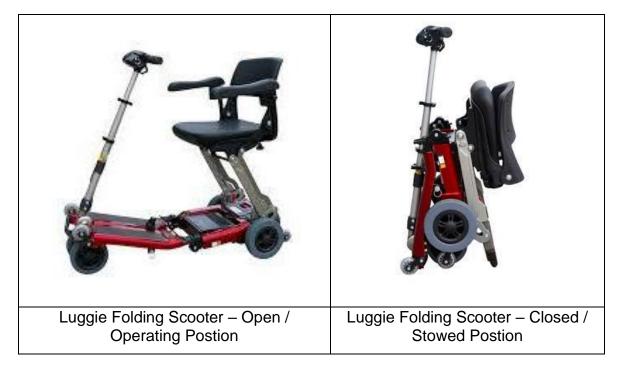

Folding Mobility Scooters

Document: SM-RHF\_HED\_19-R01

| Solax Folding Scooter – Open / | Solax Folding Scooter – Closed / |
|--------------------------------|----------------------------------|
| Operating Postion              | Stowed Postion                   |