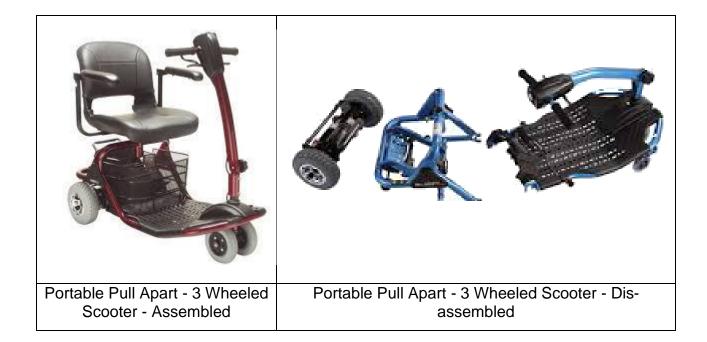

### **Portable Mobility Scooters**

Document: SM-RHF\_HED\_19-R01

| Standard Pull Apart Scooter – Assembled | Standard Pull Apart Scooter – Dis-<br>assembled |
|-----------------------------------------|-------------------------------------------------|
|-----------------------------------------|-------------------------------------------------|