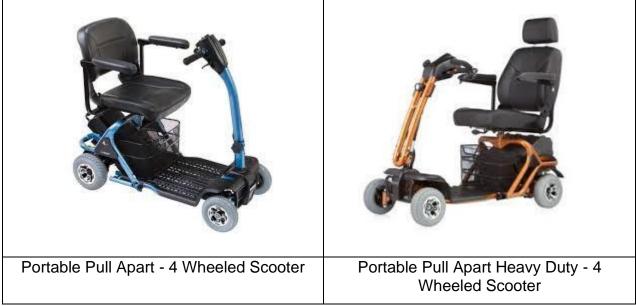

### **Portable Mobility Scooters**



### **Portable Mobility Scooters**





Document: SM-RHF\_HED\_19-R01

| Standard Pull Apart Scooter – Assembled | Standard Pull Apart Scooter – Dis-<br>assembled |
|-----------------------------------------|-------------------------------------------------|
|-----------------------------------------|-------------------------------------------------|



Folding Mobility Scooters





Document: SM-RHF\_HED\_19-R01

| Solax Folding Scooter – Open / | Solax Folding Scooter – Closed / |
|--------------------------------|----------------------------------|
| Operating Postion              | Stowed Postion                   |



# **Standard Mobility Scooters**