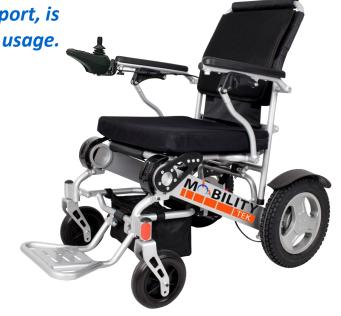

## 07 5539 2141 **Mobility TEK**

Mobility TEK is a smart innovative mobility chair which is collapsible to car boot size for transport, is great for travel, cruising and general indoor usage.

- Lightweight aircraft aluminium construction
- Folds to compact size
- Powerful Motors
- Easily transportable
- Highly manoeuvrable
- Innovative Design