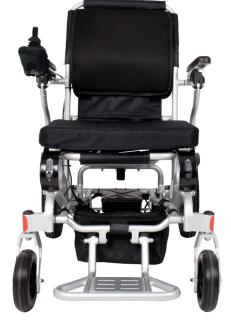

## 07 5539 2141 **Mobility TEK**

Mobility TEK is a smart innovative mobility chair which is collapsible to car boot size for transport, is great for travel, cruising and general indoor usage.

- Lightweight aircraft aluminium construction
- Folds to compact size
- Powerful Motors
- Easily transportable
- Highly manoeuvrable
- Innovative Design