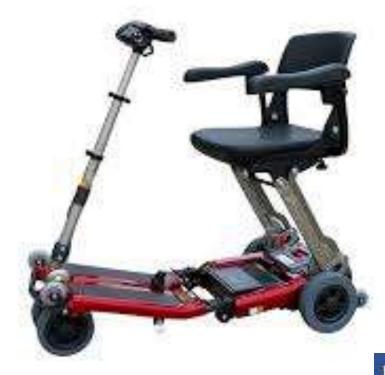

## **Luggie Standard**

The Standard Luggie portable mobility scooter comes with the latest battery technology as it uses a Lithium Polymer battery, that is the same technology being used in the latest electric cars.

The Luggie's smart folding system makes it the world's most compact scooter. Lightweight, userfriendly and the folding and unfolding really is as easy as it looks

## Features

- Alloy aluminium chassis frame
- Folds compactly for ease of transport & Storage
- Weight Capacity—113kg
- Adjustable steering height
- Fits in boot of car
- Ideal for cruise and air travel
- Take on all public transport.
- Color: Red, Yellow, Blue