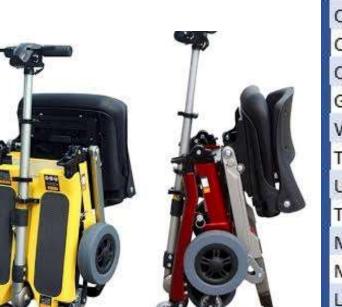

The Luggie's smart folding system makes it the world's most compact scooter. Lightweight, userfriendly and the folding and unfolding really is as easy as it looks

## Features

- Alloy aluminium chassis frame
- Folds compactly for ease of transport & Storage
- Weight Capacity—113kg
- Adjustable steering height
- Fits in boot of car
- Ideal for cruise and air travel
- Take on all public transport.
- Color: Red, Yellow, Blue