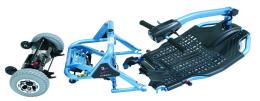

Dismantled 3 plus pictured

## 07 5539 2141

Liteway 4

Standard Liteway 4 Dismantles to 5 pieces

- Rugged Tubular Frame
- Dismantle without Tools
- Spacious Legroom
- Padded Seat
- Wide Adjustable Armrests
- Easy Removable Basket
- Available Gold only
- Weight Capacity 136kg