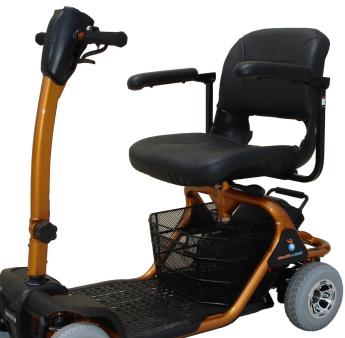

## 07 5539 2141

Liteway 4

Standard Liteway 4 Dismantles to 5 pieces

- Rugged Tubular Frame
- Dismantle without Tools
- Spacious Legroom
- Padded Seat
- Wide Adjustable Armrests
- Easy Removable Basket
- Available Gold only
- Weight Capacity 136kg

Liteway 4 Plus Dismantles to 6 pieces

> Scooterland Mobility 3/26 Central Park Ave, ASHMORE admin@scooterland.net.au