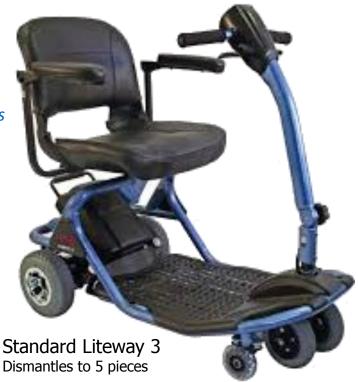

## 07 5539 2141 Liteway 3 Scooter

Providing exceptional comfort with extensive legroom, the Liteway combines front & back suspension for a cushioned ride. The ideal scooter for light use in shopping areas and short trips on reasonably paved areas. Easy to dismantle and load into a car boot with room to spare - comfort on the move.

| Specifications          |                                                        |
|-------------------------|--------------------------------------------------------|
| Overall dimensions      | L1050 x W550 x H930                                    |
| Weight Capacity         | 136kg                                                  |
| Overall Weight (w batt) | 53kg                                                   |
| Battery                 | 12v 15Ah x 2/12x24Ahx2                                 |
| Battery Pack Weight     | 10.2kg                                                 |
| Seat                    | Adjustable armrest & height (opt swivel)               |
| Seat Weight             | 10kg                                                   |
| Front Section Weight    | 11.4kg (3W+)                                           |
| Rear Frame Weight       | 7.5kg                                                  |
| Drive Train Inc Wheels  | 12.2kg                                                 |
| Wheel Size Front        | 180 x 50 PUF                                           |
| Wheel Size Rear         | 230 x 65 PUF                                           |
| Maximum Speed           | 6.4km/h                                                |
| Range (fully charged)   | 16km/26km                                              |
| Turning Radius          | 1.66m                                                  |
| Climbable Gradient      | 8°                                                     |
| Ground Clearance        | 90mm                                                   |
| Motor Wattage           | 200watts output power<br>(continuous) 402watts<br>peak |