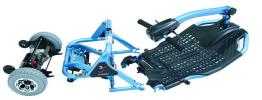

Dismantled 3 plus pictured

- - Rugged Tubular Frame
  - Dismantle without Tools
  - Spacious Legroom
- Padded Seat
- Wide Adjustable Armrests
- Easy Removable Basket
- Available Gold only
- Weight Capacity 136kg

Liteway 3 Plus Dismantles to 6 pieces

Scooterland Mobility 3/26 Central Park Ave, ASHMORE sales@scooterland.net.au