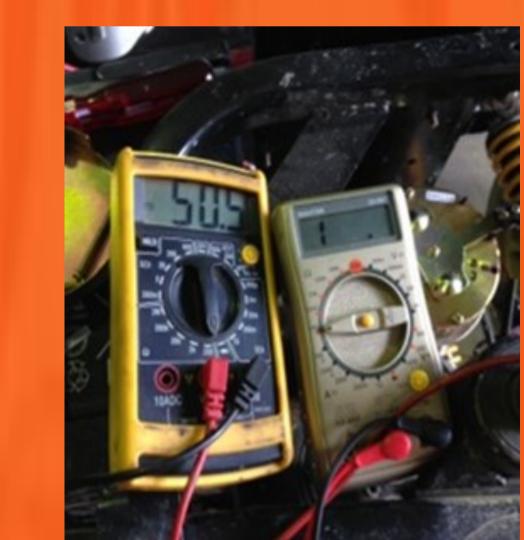

# Our Repair Work includes?

- ⇒ Battery discharge tests
- ⇒ Charger operational tests
- ⇒ Battery replacement
- ⇒ Charger replacement
- ⇒ Tyre or tube replacement
- ⇒ Parts replacement or frame repairs⇒ Motor brushes or brake assembly replacement
- ⇒ Electronic repairs such as throttle potentiometers
- ⇒ Electronic repairs such as speed potentiometers
- ⇒ Troubleshooting fault conditions
- ⇒ Troubleshooting wiring or controller issues
- ⇒ Program diagnostic check
- ⇒ Replacement Controller or Joystick
- ⇒ Controller or Joystick programming