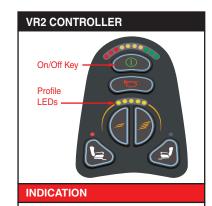

#### TO LOCK:

Hold Profile Increase and Profile Decrease keys together until unit turns off. Unit is now locked. (The controller must be programmed for lock)