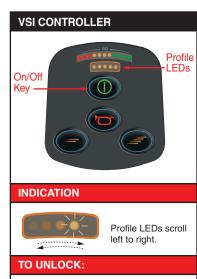

# On/Off Key INDICATION Battery Indicator LEDs

Battery Indicator LEDs flash in sequence

#### INDICATION

Profile LEDs scroll left to right.