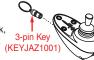

#### TO UNLOCK:

Insert and then remove special 3-pin key to unlock, or unplug Joystick cable to reset.

#### TO LOCK:

Insert and then remove special 3-pin key to lock.