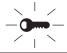

#### **INDICATION**

Lock Symbol flashes

#### TO UNLOCK:

Push joystick forward until beep, release Joystick to center, pull Joystick back until beep. Unit is now unlocked