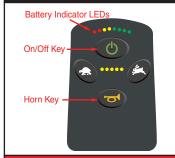

# On/Off Key INDICATION Battery Indicator LEDs

Battery Indicator LEDs flash in sequence

#### INDICATION

Battery Indicator
LEDs scroll
right to left.

#### TO UNLOCK:

Press the Horn Key twice during the 10 seconds (approximately) that the indicator LEDs are scrolling. The controller is now unlocked.

#### TO LOCK:

While the power is on, press and hold the On/Off Key for 4 seconds. The display will turn off immediately. After 4 seconds, all LEDs will flash briefly and the horn will sound a short beep.