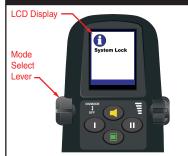

#### INDICATION

LCD Display states "System Lock."

#### TO LOCK:

Push Mode Select Lever forward until unit shuts off. Use an external switch or set a profile to AUX and lock will appear in AUX menu. (Must be programmed for lock)