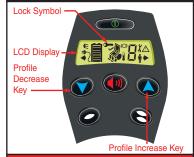

#### INDICATION

Profile LEDs scroll left to right.

#### TO LOCK:

Hold Profile Increase and Profile Decrease keys together until unit turns off. Unit is now locked. (The controller must be programmed for lock)