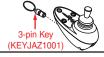

#### TO UNLOCK:

Insert and then remove special 3-pin key to unlock, or unplug Joystick cable to reset.

#### TO LOCK:

Insert and then remove special 3-pin key to lock.