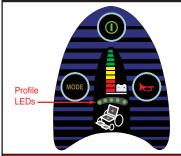

# On/Off Key INDICATION Battery Indicator LEDs

Battery Indicator LEDs flash in sequence

#### INDICATION

Battery Indicator
LEDs scroll
right to left.

#### INDICATION

Profile LEDs scroll left to right.