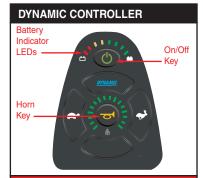

# On/Off Key INDICATION Battery Indicator LEDs

Battery Indicator LEDs flash in sequence

#### INDICATION

Battery Indicator
LEDs scroll
right to left.

#### TO UNLOCK:

Press the Horn Key twice during the 10 seconds (approximately) that the indicator LEDs are scrolling. The controller is now unlocked.

#### TO LOCK:

While the power is on, press and hold the On/Off Key for 4 seconds. The display will turn off immediately. After 4 seconds, all LEDs will flash briefly and the horn will sound a short beep.