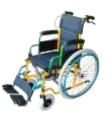

\$22* | \$110  |
| Manual Wheel Chair (Self-<br>propelled/Transit) | \$6*  | \$35   |
| Wheelie Walker                                  | \$6*  | \$35   |
| Other hire                                      | *Call | Call   |

- \* min days rental applies (except theme park hire
- \*\* Delivery and collection service available @ additional fee depending on location.



#### Our Hire Fleet Products

#### Mobility Scooters—Standard



- Sizes -
- $\Rightarrow$  Small <120kg
- ⇒ Medium <135kg
- ⇒ Large <155 kg
- $\Rightarrow$  X-Large <200kg



#### Mobility Scooters—Pull— Apart



- ◆ Pull Apart into parts
- ♦ Fit in most car boot
- ♦ 136 kg Max



#### Electric Wheelchair/Power Chair

Ideal for indoor, outdoor and Cruise



#### More Products on hire....

Transit/Self-Propelling Wheelchair







#### Others

- Wheelie Walker
- Forearm Walker
- Knee Walker
- Walking Frames
- Bed Rails
- Bed Cane
- Commode
- Shower Chair/Bench
- Over—Toilet Aids
- Wheel Chair Leg Rest Extender







For more, check out **www.scooterland.net.au** or Call (07) 5539 2141