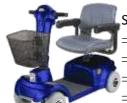

#### Mobility Scooters—Standard

- Sizes -
- $\Rightarrow$  Small <120kg
- ⇒ Medium <135kg
- ⇒ Large <155 kg
- $\Rightarrow$  X-Large <200kg