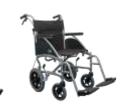

2* | \$110  |
| Manual Wheel Chair (Self-<br>propelled/Transit) | \$6*  | \$35   |
| Wheelie Walker                                  | \$6*  | \$35   |
| Other hire                                      | *Call | Call   |

- \* min days rental applies (except theme park hire
- \*\* Delivery and collection service available @ additional fee depending on location.



#### Our Hire Fleet Products

#### Mobility Scooters—Standard



- Sizes -
- $\Rightarrow$  Small <120kg
- ⇒ Medium <135kg
- ⇒ Large <155 kg
- $\Rightarrow$  X-Large <200kg



#### Mobility Scooters—Pull— Apart



- ◆ Pull Apart into parts
- ♦ Fit in most car boot
- ♦ 136 kg Max



#### Electric Wheelchair/Power Chair

Ideal for indoor, outdoor and Cruise



#### More Products on hire....

Transit/Self-Propelling Wheelchair







#### Others

- Wheelie Walker
- Forearm Walker
- Knee Walker
- Walking Frames
- Bed Rails
- Bed Cane
- Commode
- Shower Chair/Bench
- Over—Toilet Aids
- Wheel Chair Leg Rest Extender







For more, check out **www.scooterland.net.au** or Call (07) 5539 2141