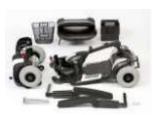

#### Mobility Scooters—Pull— Apart

- ◆ Pull Apart into parts
- ♦ Fit in most car boot
- ♦ 136 kg Max