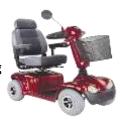

#### Mobility Scooters—Standard

- Sizes -
- $\Rightarrow$  Small <120kg
- ⇒ Medium <135kg
- ⇒ Large <155 kg
- $\Rightarrow$  X-Large <200kg