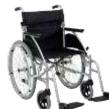

$22* | \$110  |
| Manual Wheel Chair (Self-<br>propelled/Transit) | \$6*  | \$35   |
| Wheelie Walker                                  | \$6*  | \$35   |
| Other hire                                      | *Call | Call   |

- \* min days rental applies (except theme park hire
- \*\* Delivery and collection service available @ additional fee depending on location.



#### Our Hire Fleet Products

#### Mobility Scooters—Standard



- Sizes -
- $\Rightarrow$  Small <120kg
- ⇒ Medium <135kg
- ⇒ Large <155 kg
- $\Rightarrow$  X-Large <200kg



#### Mobility Scooters—Pull— Apart



- ◆ Pull Apart into parts
- ♦ Fit in most car boot
- ♦ 136 kg Max



#### Electric Wheelchair/Power Chair

Ideal for indoor, outdoor and Cruise



#### More Products on hire....

Transit/Self-Propelling Wheelchair







#### Others

- Wheelie Walker
- Forearm Walker
- Knee Walker
- Walking Frames
- Bed Rails
- Bed Cane
- Commode
- Shower Chair/Bench
- Over—Toilet Aids
- Wheel Chair Leg Rest Extender







For more, check out **www.scooterland.net.au** or Call (07) 5539 2141