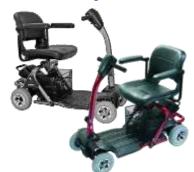

#### Mobility Scooters—Pull— Apart

- ◆ Pull Apart into parts
- ♦ Fit in most car boot
- ♦ 136 kg Max