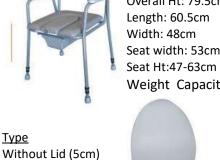

#### Over Toilet Aid -Aluminium 212F

Overall Ht: 65cm -80cm

Length: 61cm Width: 58cm Seat width: 50cm Seat Ht:44-59cm

Weight Capacity: 140 kg

Type

Without Lid (10cm)

Without Lid (15cm)

With Lid (5cm) With Lid (10cm)