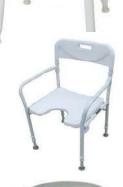

### **Shower Chair - Heavy Duty 161F**

Overall Ht: 79.5cm -94.5cm

Length: 60.5cm Width: 61.5cm Seat width: 46cm Seat Ht:44-59cm

Weight Capacity: 200 kg

#### **Shower Chair - Heavy Duty 156F**

Overall Ht: 79.5cm -94.5cm

Length: 60.5cm Width: 61.5cm Seat width: 46cm Seat Ht:44-59cm

Weight Capacity: 200 kg