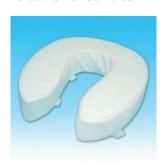

#### **Raised Toilet Seat**

Dimension

Overall Length :40.7cm Overall Width: 37cm Aperture Length 26.6cm Aperture Width: 20.7cm

Weight Capacity: 190 kg