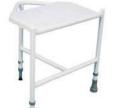

#### Shower Stool-Oval Tube

(Height adjustable ) - 137F Overall Ht: 67cm -82cm Base Length: 64cm Width: 61cm Seat width: 48cm

Seat Ht:48-63cm Weight Capacity: 200 kg