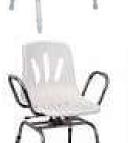

#### **Shower Chair Swivel 134-F**

Overall Ht: 79cm -94cm Base Length: 64cm Width: 60cm Seat width: 40cm Seat Ht:46-54cm

Weight Capacity: 100 kg