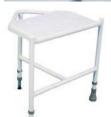

#### Corner Shower Stool - (Height adjustable ) - 137R

Overall Ht: 47cm - 62cm Seat width: 53cm

Weight Capacity: 159 kg