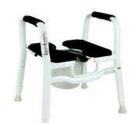

### **Shower Chair - Heavy Duty 161F**

Overall Ht: 79.5cm -94.5cm

Length: 60.5cm Width: 61.5cm Seat width: 46cm Seat Ht:44-59cm

Weight Capacity: 200 kg