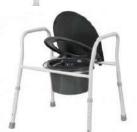

### **Shower Chair - Heavy Duty 161F**

Overall Ht: 79.5cm -94.5cm

Length: 60.5cm Width: 61.5cm Seat width: 46cm Seat Ht:44-59cm

Weight Capacity: 200 kg