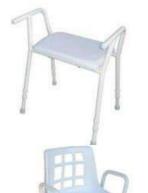

#### **Shower Bench**

Adjustable Height

Weight Capacity: 100 kg

#### Shower Stool 134-F

Overall Ht: 66cm -76cm Base Length: 40cm Width: 47cm Seat width: 40cm Seat Ht:47-57cm

Weight Capacity: 130 kg