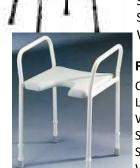

pport service agencies, aged care facilities
- Shopping centres, theme parks and the tourist industry, to provide mobility solution to visitors, shoppers and holiday makers
- Government programs such as N.D.I.S, M.A.S.S., CAEATI and DVA that provide subsidised equipment and support services



Looking for something else that is not on our catalogue, email us at sales@scooterland.net.au, we can source it for you.



### **Shower Aids**

#### **Shower Bench**

Adjustable Height

Weight Capacity: 100 kg



#### **Shower Chair 110-F**

Overall Ht: 79cm -94cm Base Length: 64cm Width: 60cm Seat width: 49cm Seat Ht:44-59cm

Weight Capacity: 140 kg



#### **Shower Chair Swivel 134-F**

Overall Ht: 79cm -94cm Base Length: 64cm Width: 60cm Seat width: 40cm Seat Ht:46-54cm

Weight Capacity: 100 kg



#### Shower Stool 134-F

Overall Ht: 66cm -76cm Base Length: 40cm Width: 47cm Seat width: 40cm Seat Ht:47-57cm

Weight Capacity: 130 kg



#### Corner Shower Stool - (Height adjustable ) - 137R

Overall Ht: 47cm - 62cm Seat width: 53cm

Weight Capacity: 159 kg



#### **Bariatric Showe Stool - Ht Adjust**able) -139F

Overall Ht: 71cm -86cm

Width: 75cm Seat width: 61.5cm Seat Ht:45-62cm

Weight Capacity: 254 kg



# Bath Transfer Bench (Height adjustable )- 140F

Overall Ht: 82.5cm -97.5cm

Base Length: 52cm Width: 78.5cm Seat width: 68cm Seat Ht:49-64cm

Weight Capacity: 200 kg

# Shower Bench with round han-

Overall Ht: 67cm -79.5cm

Length: 39cm Width: 55cm Seat width: 49.5cm Seat Ht:41-54cm

Weight Capacity: 130 kg



Overall Ht: 77cm -89.5cm

Length: 51cm Width: 55cm Seat width: 47