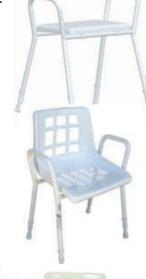

#### **Shower Chair 110-F**

Overall Ht: 79cm -94cm Base Length: 64cm Width: 60cm Seat width: 49cm Seat Ht:44-59cm

Weight Capacity: 140 kg

#### **Shower Chair Swivel 134-F**

Overall Ht: 79cm -94cm Base Length: 64cm Width: 60cm Seat width: 40cm Seat Ht:46-54cm

Weight Capacity: 100 kg