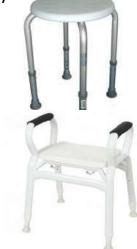

#### Shower Stool 134-F

Overall Ht: 66cm -76cm Base Length: 40cm Width: 47cm Seat width: 40cm Seat Ht:47-57cm

Weight Capacity: 130 kg

# Shower Stool (Height adjustable )

Overall Ht: 35cm - 52cm Seat width: 33cm

Weight Capacity: 120 kg