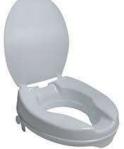

#### **Raised Toilet Seat**

Dimension

Overall Length :40.7cm Overall Width: 37cm Aperture Length 26.6cm Aperture Width: 20.7cm

Weight Capacity: 190 kg