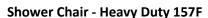

### **Shower Chair - Heavy Duty 161F**

Overall Ht: 79.5cm -94.5cm

Length: 60.5cm Width: 61.5cm Seat width: 46cm Seat Ht:44-59cm

Weight Capacity: 200 kg