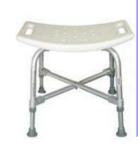

gth: 51cm Width: 55cm Seat width: 47cm Seat Ht:41-54cm

Weight Capacity: 130 kg



Overall Ht: 79.5cm -94.5cm

Length: 60.5cm Width: 61.5cm Seat width: 46cm Seat Ht:44-59cm

Weight Capacity: 200 kg

# Folding Shower Chair - 136F

Overall Ht: 88cm -98cm

Length: 60.5cm Width: 44cm Seat width: 40cm Seat Ht:47-57cm

Weight Capacity: 130 kg

# Shower Stool (Height adjustable )

Overall Ht: 35cm - 52cm Seat width: 33cm

Weight Capacity: 120 kg

#### Shower Stool-Oval Tube

(Height adjustable ) - 137F Overall Ht: 67cm -82cm Base Length: 64cm Width: 61cm Seat width: 48cm

Seat Ht:48-63cm Weight Capacity: 200 kg

#### Bariatric Bath Bench—141R

Adjustable height

Overall Ht: 35cm -46cm Seat width: 51cm Seat Ht:46-54cm

Weight Capacity: 227kg



Scooterland

MOBILITY

sales@scooterland.net.au









# **Over Toilet Aids/ Commodes**

### OTA - Split Seat 222F

Overall Ht: 65cm - 80cm

Length: 59.5cm Width: 64.5cm Seat width: 48cm Seat Ht:44-59cm

Weight Capacity: 160 kg

#### Over Toilet Aid - 224F

Overall Ht: 60.5cm -73cm

Length: 51cm Width: 55cm Seat width: 47cm Seat Ht: 41-53cm

Weight Capacity: 130 kg



Overall Ht: 79.5cm -94.5cm

Length: 60.5cm Width: 61.5cm Seat width: 46cm Seat Ht:44-59cm

Weight Capacity: 200 kg

### **Shower Chair - Heavy Duty 161F**

Overall Ht: 79.5cm -94.5cm

Length: 60.5cm Width: 61.5cm Seat width: 46cm Seat Ht:44-59cm

Weight Capacity: 200 kg

#### **Raised Toilet Seat**

Dimension

Overall Length :40.7cm Overall Width: 37cm Aperture Length 26.6cm Aperture Width: 20.7cm

Weight Capacity: 190 kg



# OTA - Split Seat w/ Backrest 223F

Overall Ht: 86