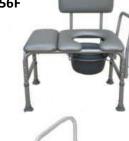

### Folding Over Toilet Aid- 162F

Overall Ht: 79.5cm -94.5cm

Seat width: 53cm

Weight Capacity: 100 kg