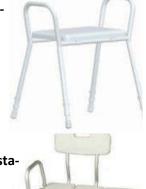

# Folding Shower Chair - 136F

Overall Ht: 88cm -98cm

Length: 60.5cm Width: 44cm Seat width: 40cm Seat Ht:47-57cm

Weight Capacity: 130 kg