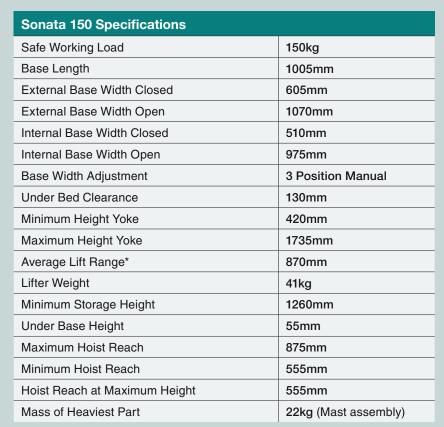

## SONATA 150

**Sonata 150:** A lightweight compact mobile patient lifting hoist with a safe working load of 150kg and an innovative and ergonomic design.

The Sonata 150 is an easy to use everyday lifter providing superior patient lift space through the use of SPACE LINK technology.