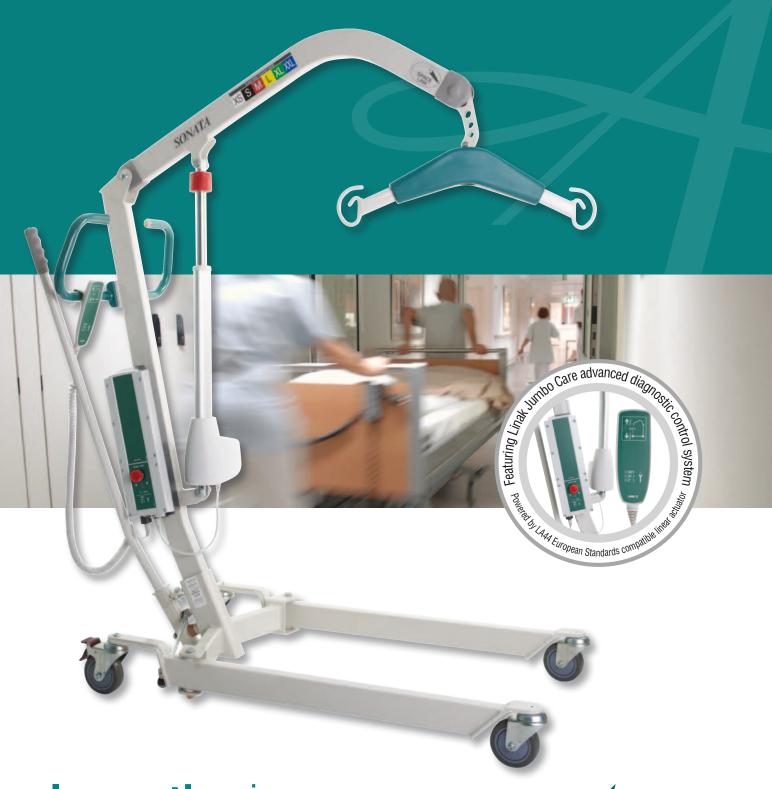

## SONATA 150

**Compact Mobile Patient Lifting Hoist** 

**Innovation** in Patient Handling

## SONATA 150

**Sonata 150:** A lightweight compact mobile patient lifting hoist with a safe working load of 150kg and an innovative and ergonomic design.

The Sonata 150 is an easy to use everyday lifter providing superior patient lift space through the use of SPACE LINK technology.

## SPACE LINKTM

- breakthrough for optimized patient space
- enhances floor lift capacity

<sup>\*</sup> With general purpose large sling.

The Allegro Concepts range of patient lifting equipment including lifters, slings and accessories has been designed and tested to comply with: AS ISO 10535-2002 Hoists for the transfer of disabled persons – Requirements and test methods.