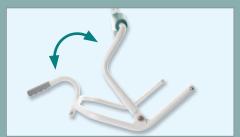

## SPACE LINKTM

- breakthrough for optimized patient space
- enhances floor lift capacity

<sup>\*</sup> With general purpose large sling.

The Allegro Concepts range of patient lifting equipment including lifters, slings and accessories has been designed and tested to comply with: AS ISO 10535-2002 Hoists for the transfer of disabled persons – Requirements and test methods.