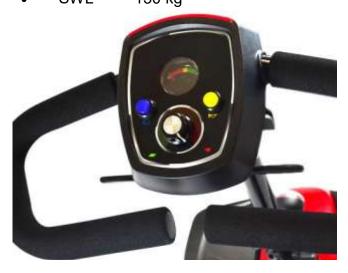

The Sport Quattro Scout Mobility Scooter's special features include a swivel seat for easy transmissions, off the board & in-house charging as a standard, an electromagnetic braking system and durable delta type handlebars for easier control.

- Top speed of 6kph
- Electromagnetic brake system
- Easy tiller adjustment
- All round suspension
- Battery pack fitted with 2 x 20 A/h batteries
- Maximum range of 20 Kilometres
- LED front light for maximum visibility
- Comfortable seat which swivels