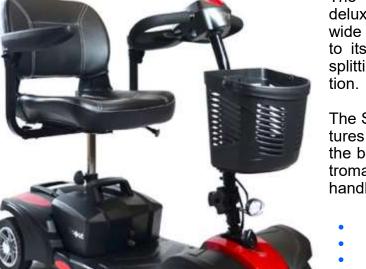

## Scout Sport Quattro Portable Mobility Scooter

The Scout Sport Quattro Mobility Scooter features deluxe cushioned seating with stitching and contoured wide armrests for a more relaxed ride, and in addition to its comfort, it provides the next generation Drive splitting mechanism for easy storage and transportation

The Sport Quattro Scout Mobility Scooter's special features include a swivel seat for easy transmissions, off the board & in-house charging as a standard, an electromagnetic braking system and durable delta type handlebars for easier control.

- Top speed of 6kph
- Electromagnetic brake system
- Easy tiller adjustment
- All round suspension
- Battery pack fitted with 2 x 20 A/h batteries
- Maximum range of 20 Kilometres
- LED front light for maximum visibility
- Comfortable seat which swivels