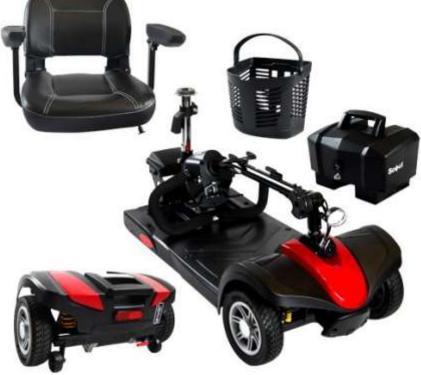

## Scout Sport Quattro Portable Mobility Scooter

The Scout Sport Quattro Mobility Scooter features deluxe cushioned seating with stitching and contoured wide armrests for a more relaxed ride, and in addition to its comfort, it provides the next generation Drive splitting mechanism for easy storage and transportation

The Sport Quattro Scout Mobility Scooter's special features include a swivel seat for easy transmissions, off the board & in-house charging as a standard, an electromagnetic braking system and durable delta type handlebars for easier control.

- Top speed of 6kph
- Electromagnetic brake system
- Easy tiller adjustment
- All round suspension
- Battery pack fitted with 2 x 20 A/h batteries
- Maximum range of 20 Kilometres
- LED front light for maximum visibility
- Comfortable seat which swivels